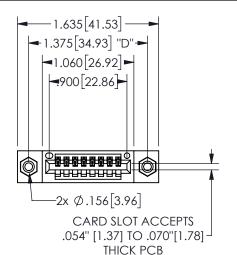

## SECTION A-A

345/395 SERIES CARD EDGE CONNECTOR PART NUMBER: 345-008-521-608

**EDAC INC** TORONTO, ONTARIO CANADA

THESE DRAWINGS AND SPECIFICATIONS ARE THE PROPERTY OF EDAC INC.,AND SHALL NOT BE REPRODUCED, OR COPIED OR USED AS THE BASIS FOR THE MANUFACTURE OR SALE OF APPARATUS WITHOUT WRITTEN PERMISSION.

| ACAD REFERENCE NO.  | 345-ENG-MASTER   |
|---------------------|------------------|
| DRAWN: R.STA.MONICA | DATE:MAY.16/2017 |
| CHECKED:            | DATE:            |
| SCALE: NTS          | SHEET 1 OF 2     |
| DRAWING NUMBER      | ISSUE            |
| 345-ENG-MASTER      | 1                |
|                     |                  |