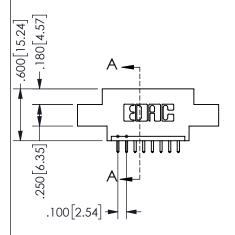

.160 4.06 .330[8.38] POINT OF CARD SLOT CONTACT

## SECTION A-A

345/395 SERIES CARD EDGE CONNECTOR PART NUMBER: 345-008-521-608

**EDAC INC** TORONTO, ONTARIO CANADA

THESE DRAWINGS AND SPECIFICATIONS ARE THE PROPERTY OF EDAC INC.,AND SHALL NOT BE REPRODUCED, OR COPIED OR USED AS THE BASIS FOR THE MANUFACTURE OR SALE OF APPARATUS WITHOUT WRITTEN PERMISSION.