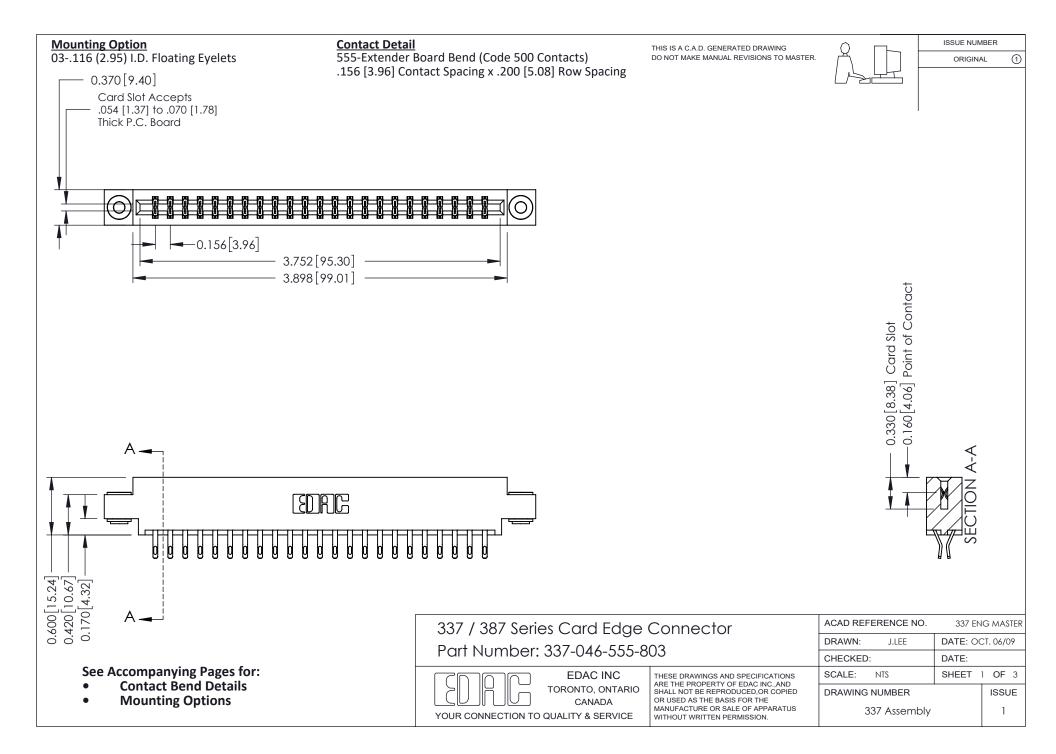

ISSUE NUMBER

ORIGINAL

1

| 337 / 387 Series Card Edge Connector<br>Contact Bend Detail           |                                                                                                                                                                                                  | ACAD REFERENCE NO. 337 E |                  | G MASTER      |
|-----------------------------------------------------------------------|--------------------------------------------------------------------------------------------------------------------------------------------------------------------------------------------------|--------------------------|------------------|---------------|
|                                                                       |                                                                                                                                                                                                  | DRAWN: J.LEE             | DATE: OCT. 06/09 |               |
|                                                                       |                                                                                                                                                                                                  | CHECKED:                 | CKED: DATE:      |               |
| EDAC INC TORONTO, ONTARIO CANADA YOUR CONNECTION TO QUALITY & SERVICE | THESE DRAWINGS AND SPECIFICATIONS ARE THE PROPERTY OF EDAC INC.,AND SHALL NOT BE REPRODUCED, OR COPIED OR USED AS THE BASIS FOR THE MANUFACTURE OR SALE OF APPARATUS WITHOUT WRITTEN PERMISSION. | SCALE: NTS               | SHEET            | 2 <b>OF</b> 3 |
|                                                                       |                                                                                                                                                                                                  | DRAWING NUMBER           |                  | ISSUE         |
|                                                                       |                                                                                                                                                                                                  | 337 Assembly             |                  | 1             |