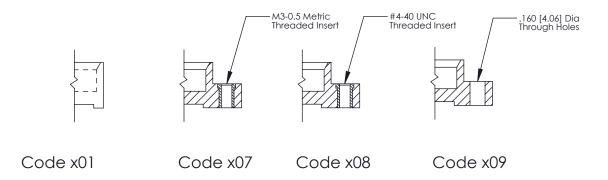

**Mounting Option** 07-M3-0.5 Metric Threaded Inserts **Contact Detail** 

540-Wire Wrap .025 Sq.(0.64 Sq.) - Tail LG=.560(14.22) .100 [2.54] Contact Spacing x .300 [7.62] Row Spacing

0.600[15.24]

**See Accompanying Page for: Mounting Options** 

**SECTION A-A** 

THIS IS A C.A.D. GENERATED DRAWING
DO NOT MAKE MANUAL REVISIONS TO MASTER.

SSUE NUMBER

DRIGINAL

1

|                  | 325 Card Edge Connector |                                                                  |          | ACAD REFERENCE NO. 325 ENG MASTER |           |        |  |
|------------------|-------------------------|------------------------------------------------------------------|----------|-----------------------------------|-----------|--------|--|
| Mounting Options |                         | DRAWN:                                                           | J.LEE    | DATE: O                           | CT. 06/09 |        |  |
|                  | Moorning Ophons         |                                                                  | CHECKED: |                                   | DATE:     |        |  |
|                  | TORONTO, ONTARIO CANADA | OR USED AS THE BASIS FOR THE<br>MANUFACTURE OR SALE OF APPARATUS | SCALE:   | NTS                               | SHEET 2   | 2 OF 2 |  |
|                  |                         |                                                                  | DRAWING  | NUMBER                            |           | ISSUE  |  |
|                  |                         |                                                                  | 3        | 25 Assembly                       |           | 1      |  |