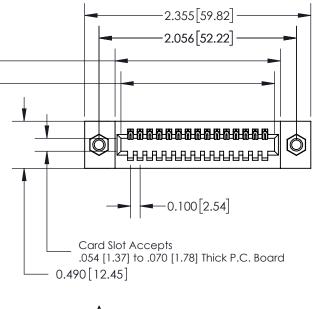

| 325 Card Edge Connector      |
|------------------------------|
| Part Number: 325-015-540-107 |

YOUR CONNECTION TO QUALITY & SERVICE

WITHOUT WRITTEN PERMISSION.

|         | ACAD REFERENCE NO | 0. 325 ENG MASTE |  |  |  |  |
|---------|-------------------|------------------|--|--|--|--|
|         | DRAWN: J.LEE      | DATE: OCT. 06/09 |  |  |  |  |
|         | CHECKED:          | DATE:            |  |  |  |  |
| D<br>ED | SCALE: NTS        | SHEET 1 OF 2     |  |  |  |  |
|         | DRAWING NUMBER    | ISSUE            |  |  |  |  |
| 5       | 325 Assembly      | 1                |  |  |  |  |