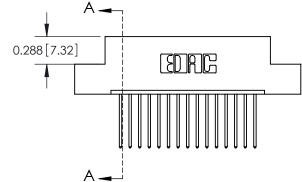

**SECTION A-A** 

THIS IS A C.A.D. GENERATED DRAWING
DO NOT MAKE MANUAL REVISIONS TO MASTER.

SSUE NUMBER

DRIGINAL

1

|                  | 325 Card Edge Connector |                                                                  |          | ACAD REFERENCE NO. 325 ENG MASTER |           |        |  |
|------------------|-------------------------|------------------------------------------------------------------|----------|-----------------------------------|-----------|--------|--|
| Mounting Options |                         | DRAWN:                                                           | J.LEE    | DATE: O                           | CT. 06/09 |        |  |
|                  | Moorning Ophons         |                                                                  | CHECKED: |                                   | DATE:     |        |  |
|                  | TORONTO, ONTARIO CANADA | OR USED AS THE BASIS FOR THE<br>MANUFACTURE OR SALE OF APPARATUS | SCALE:   | NTS                               | SHEET 2   | 2 OF 2 |  |
|                  |                         |                                                                  | DRAWING  | NUMBER                            |           | ISSUE  |  |
|                  |                         |                                                                  | 3        | 25 Assembly                       |           | 1      |  |