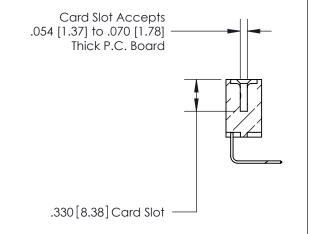

THIS IS A C.A.D. GENERATED DRAWING DO NOT MAKE MANUAL REVISIONS TO MASTER.

ISSUE NUMBER

.165[4.19]

ORIGINAL

1

.060 [1.52] .150 [3.81] .125(3.18) to .210(5.33)

.375 [9.54] .125(3.18) to .210(5.33)

**Contact Code 558** 