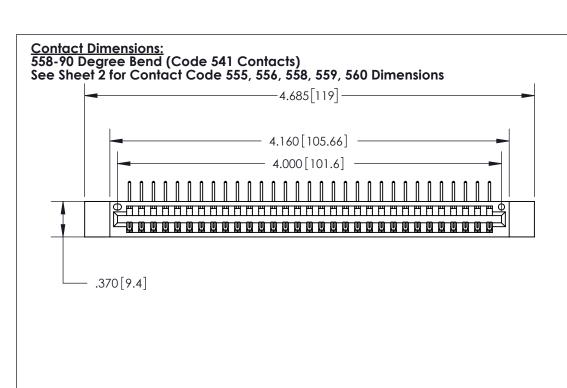

THIS IS A C.A.D. GENERATED DRAWING DO NOT MAKE MANUAL REVISIONS TO MASTER.

ISSUE NUMBER ORIGINAL

- INSULATOR MATERIAL: THERMOPLASTIC POLYESTER, UL 94V-0 CONTACT MATERIAL; COPPER, NICKEL, TIN ALLOY CA-725
- CONTACT PLATING: GOLD ON THE MATING AREA, TIN-LEAD ON THE CONTACT TAILS, NICKEL UNDERPLATE

## 846/896 SERIES HIGH TEMP CARD EDGE CONNECTOR PART NUMBER: 896-031-558-112

YOUR CONNECTION TO QUALITY & SERVICE

**EDAC INC** TORONTO, ONTARIO CANADA

THESE DRAWINGS AND SPECIFICATIONS ARE THE PROPERTY OF EDAC INC., AND SHALL NOT BE REPRODUCED, OR COPIED OR USED AS THE BASIS FOR THE MANUFACTURE OR SALE OF APPARATUS WITHOUT WRITTEN PERMISSION.

| ACAD REFERENCE NO. | 846-ENG-MASTER   |  |
|--------------------|------------------|--|
| DRAWN: J.LEE       | DATE: APR. 22/09 |  |
| CHECKED:           | DATE:            |  |
| SCALE: 1:1         | SHEET 1 OF 2     |  |
| DRAWING NUMBER     | ISSUE            |  |
| 846-ENG-MASTER     | 1                |  |