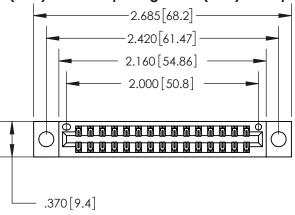

THIS IS A C.A.D. GENERATED DRAWING DO NOT MAKE MANUAL REVISIONS TO MASTER.

846/896 SERIES HIGH TEMP CARD EDGE CONNECTOR PART NUMBER: 896-030-522-804

**EDAC INC** TORONTO, ONTARIO CANADA

THESE DRAWINGS AND SPECIFICATIONS ARE THE PROPERTY OF EDAC INC.,AND SHALL NOT BE REPRODUCED, OR COPIED OR USED AS THE BASIS FOR THE MANUFACTURE OR SALE OF APPARATUS WITHOUT WRITTEN PERMISSION.

| ACAD REFERENCE NO. | 846-ENG-MASTER   |
|--------------------|------------------|
| DRAWN: J.LEE       | DATE: APR. 22/09 |
| CHECKED:           | DATE:            |
| SCALE: 1:1         | SHEET 1 OF 2     |
| DRAWING NUMBER     | ISSUE            |
| 846-ENG-MASTER     | 1                |