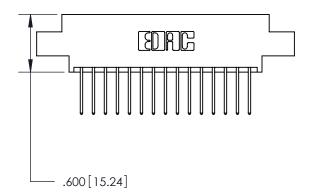

THIS IS A C.A.D. GENERATED DRAWING DO NOT MAKE MANUAL REVISIONS TO MASTER.

846/896 SERIES HIGH TEMP CARD EDGE CONNECTOR PART NUMBER: 896-030-522-804

**EDAC INC** TORONTO, ONTARIO CANADA

THESE DRAWINGS AND SPECIFICATIONS ARE THE PROPERTY OF EDAC INC.,AND SHALL NOT BE REPRODUCED, OR COPIED OR USED AS THE BASIS FOR THE MANUFACTURE OR SALE OF APPARATUS WITHOUT WRITTEN PERMISSION.

| ACAD REFERENCE NO. | 846-ENG-MASTER   |
|--------------------|------------------|
| DRAWN: J.LEE       | DATE: APR. 22/09 |
| CHECKED:           | DATE:            |
| SCALE: 1:1         | SHEET 1 OF 2     |
| DRAWING NUMBER     | ISSUE            |
| 846-ENG-MASTER     | 1                |