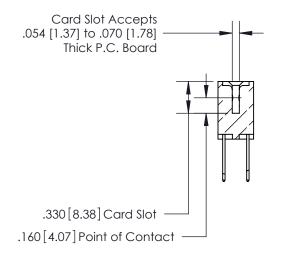

Contact Dimensions: 522-P.C. Tail .025 Sq. (0.64 Sq.) - Tail LG. =.440 (11.18) .125 (3.18) Contact Spacing x .250 (6.35) Row Spacing

INSULATOR MATERIAL: THERMOPLASTIC POLYESTER, UL 94V-0 CONTACT MATERIAL; COPPER, NICKEL, TIN ALLOY CA-725 CONTACT PLATING: GOLD ON THE MATING AREA, TIN-LEAD ON THE CONTACT TAILS, NICKEL UNDERPLATE

**Contact Code 560** 

INSULATOR MATERIAL: THERMOPLASTIC POLYESTER, UL 94V-0 CONTACT MATERIAL; COPPER, NICKEL, TIN ALLOY CA-725 CONTACT PLATING: GOLD ON THE MATING AREA, TIN-LEAD ON THE CONTACT TAILS, NICKEL UNDERPLATE

**Contact Code 558** 

## 846/896 SERIES HIGH TEMP CARD EDGE CONNECTOR CONTACT CODE 555,556,558,559,560 DIMENSIONS

.150 [3.81]

YOUR CONNECTION TO QUALITY & SERVICE

**Contact Code 559** 

**EDAC INC** TORONTO, ONTARIO CANADA

THESE DRAWINGS AND SPECIFICATIONS ARE THE PROPERTY OF EDAC INC.,AND SHALL NOT BE REPRODUCED, OR COPIED OR USED AS THE BASIS FOR THE MANUFACTURE OR SALE OF APPARATUS WITHOUT WRITTEN PERMISSION.