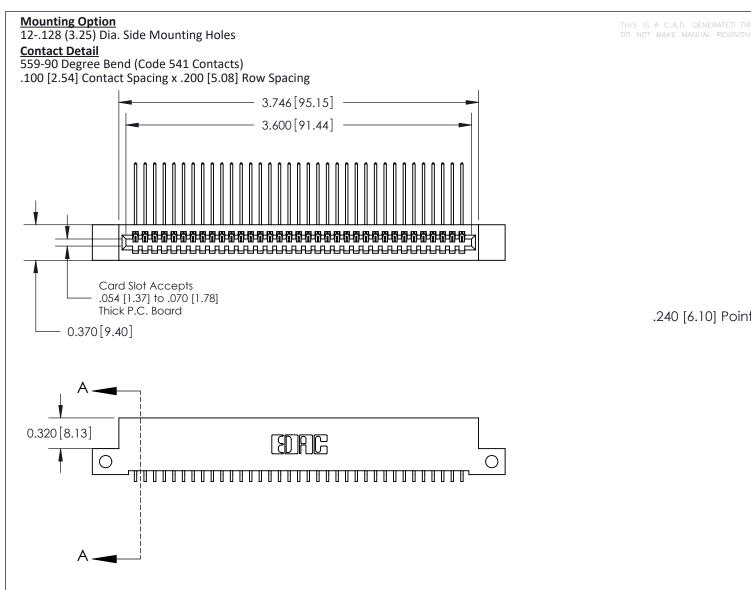

.240 [6.10] Point of Contact-

## **See Accompanying Pages for:**

- **Contact Bend Details**
- **Mounting Options**

842/892 Series High Temp Card Edge Connector Part Number: 892-035-559-112

CANADA

| ACAD REFERENCE NO. 842 ENG MASTER |                  |  |  |
|-----------------------------------|------------------|--|--|
| DRAWN: J.LEE                      | DATE: OCT. 06/09 |  |  |
| CHECKED:                          | DATE:            |  |  |
| SCALE: NTS                        | SHEET 1 OF 3     |  |  |
| DRAWING NUMBER                    | ISSUE            |  |  |

842 Assembly

SECTION A-A

THIS IS A C.A.D. GENERATED DRAWING DO NOT MAKE MANUAL REVISIONS TO MASTER

ORIGINAL (1)

| 842/892 Series High Temp Card Edge Connector<br>Contact Bend Detail           |                                                                 | ACAD REFERENCE NO. 842 ENG MASTER |             |                  |       |
|-------------------------------------------------------------------------------|-----------------------------------------------------------------|-----------------------------------|-------------|------------------|-------|
|                                                                               |                                                                 | DRAWN:                            | J.LEE       | DATE: OCT. 06/09 |       |
|                                                                               |                                                                 | CHECKED:                          |             | DATE:            |       |
| EDAC INC THESE DRAWINGS AND SPECIFICATIONS ARE THE PROPERTY OF EDAC INC., AND | SCALE:                                                          | NTS                               | SHEET :     | 2 OF 3           |       |
| TORONTO, ONTARIO                                                              | SHALL NOT BE REPRODUCED, OR COPIED OR USED AS THE BASIS FOR THE | DRAWING                           | NUMBER      |                  | ISSUE |
| YOUR CONNECTION TO QUALITY & SERVICE                                          | MANUFACTURE OR SALE OF APPARATUS                                |                                   | 42 Assembly |                  | 1     |