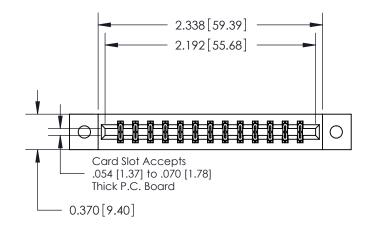

ORIGINAL

0.330[8.38] Card Slot .160 [4.06] Point of Contact-SECTION A-A

837/887 Series High Temp Card Edge Connector Part Number: 887-026-555-202

**EDAC INC** 

TORONTO, ONTARIO

CANADA

YOUR CONNECTION TO QUALITY & SERVICE

THESE DRAWINGS AND SPECIFICATIONS ARE THE PROPERTY OF EDAC INC.,AND SHALL NOT BE REPRODUCED, OR COPIED OR USED AS THE BASIS FOR THE MANUFACTURE OR SALE OF APPARATUS WITHOUT WRITTEN PERMISSION.

ACAD REFERENCE NO. 837 ENG MASTER DRAWN: J.LEE DATE: OCT. 06/09 CHECKED: DATE: SHEET 1 OF 2 SCALE: NTS