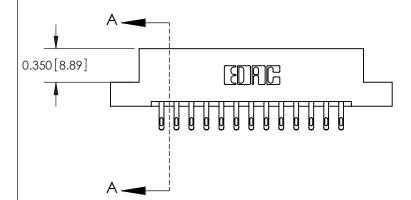

## **Contact Detail**

555-Extender Board Bend (Code 500 Contacts)

.156 [3.96] Contact Spacing x .200 [5.08] Row Spacing

THIS IS A C.A.D. GENERATED DRAWING DO NOT MAKE MANUAL REVISIONS TO MASTER.

ISSUE NUMBER

**ISSUE** 

DRAWING NUMBER 837 Assembly

**See Accompanying Pages for:** 

**Contact Bend Details** 

ISSUE NUMBER

ORIGINAL

1

|  | 837/887 Series High Temp Card Edge Connector<br>Contact Bend Detail   |                                                                                                                                                                                                  | ACAD REFERENCE | NO. 837 EN | 837 ENG MASTER   |  |
|--|-----------------------------------------------------------------------|--------------------------------------------------------------------------------------------------------------------------------------------------------------------------------------------------|----------------|------------|------------------|--|
|  |                                                                       |                                                                                                                                                                                                  | DRAWN: J.LEE   | DATE: OC   | DATE: OCT. 06/09 |  |
|  |                                                                       |                                                                                                                                                                                                  | CHECKED:       | DATE:      | DATE:            |  |
|  | EDAC INC TORONTO, ONTARIO CANADA YOUR CONNECTION TO QUALITY & SERVICE | THESE DRAWINGS AND SPECIFICATIONS ARE THE PROPERTY OF EDAC INC.,AND SHALL NOT BE REPRODUCED, OR COPIED OR USED AS THE BASIS FOR THE MANUFACTURE OR SALE OF APPARATUS WITHOUT WRITTEN PERMISSION. | SCALE: NTS     | SHEET      | 2 <b>OF</b> 2    |  |
|  |                                                                       |                                                                                                                                                                                                  | DRAWING NUMBER |            | ISSUE            |  |
|  |                                                                       |                                                                                                                                                                                                  | 837 Assembly   |            | 1                |  |