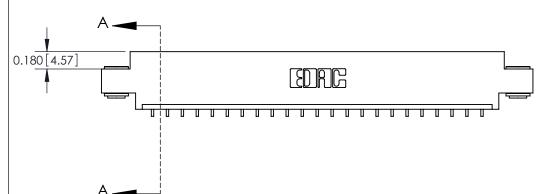

**See Accompanying Pages for:** 

**Contact Bend Details** 

837/887 Series High Temp Card Edge Connector Part Number: 887-023-559-603

**EDAC INC** TORONTO, ONTARIO CANADA

THESE DRAWINGS AND SPECIFICATIONS ARE THE PROPERTY OF EDAC INC.,AND SHALL NOT BE REPRODUCED, OR COPIED OR USED AS THE BASIS FOR THE MANUFACTURE OR SALE OF APPARATUS WITHOUT WRITTEN PERMISSION.