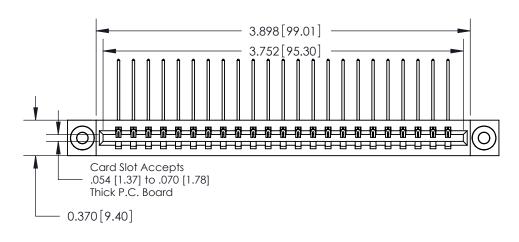

**See Accompanying Pages for:** 

**Contact Bend Details** 

837/887 Series High Temp Card Edge Connector Part Number: 887-023-559-603

**EDAC INC** TORONTO, ONTARIO CANADA

THESE DRAWINGS AND SPECIFICATIONS ARE THE PROPERTY OF EDAC INC.,AND SHALL NOT BE REPRODUCED, OR COPIED OR USED AS THE BASIS FOR THE MANUFACTURE OR SALE OF APPARATUS WITHOUT WRITTEN PERMISSION.