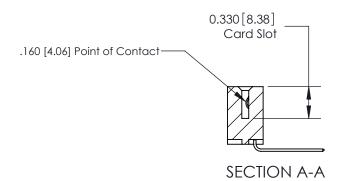

**See Accompanying Pages for:** 

**Contact Bend Details** 

837/887 Series High Temp Card Edge Connector Part Number: 887-023-559-603

**EDAC INC** TORONTO, ONTARIO CANADA

THESE DRAWINGS AND SPECIFICATIONS ARE THE PROPERTY OF EDAC INC.,AND SHALL NOT BE REPRODUCED, OR COPIED OR USED AS THE BASIS FOR THE MANUFACTURE OR SALE OF APPARATUS WITHOUT WRITTEN PERMISSION.