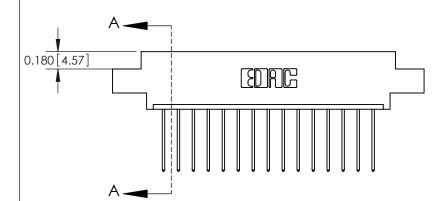

## **Contact Detail**

542-Wire Wrap .025 Sq.(0.64 Sq.) - Tail LG=.645(16.38) .156 [3.96] Contact Spacing x .200 [5.08] Row Spacing

> 2.650[67.31] 2.504[63.60] Card Slot Accepts .054 [1.37] to .070 [1.78] Thick P.C. Board