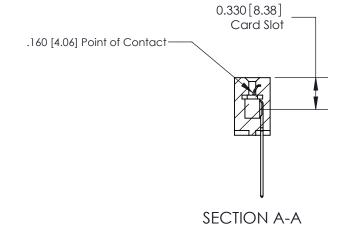

## **Contact Detail**

542-Wire Wrap .025 Sq.(0.64 Sq.) - Tail LG=.645(16.38) .156 [3.96] Contact Spacing x .200 [5.08] Row Spacing

> 2.650[67.31] 2.504[63.60] Card Slot Accepts .054 [1.37] to .070 [1.78] Thick P.C. Board