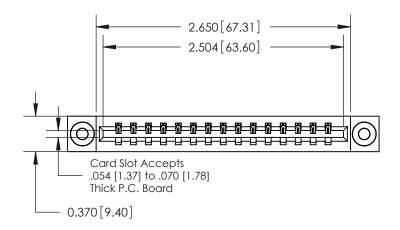

**Mounting Option** 

03-.116 (2.95) I.D. Floating Eyelets

ISSUE NUMBER

ORIGINAL

**See Accompanying Pages for:** 

**Contact Bend Details** 

837/887 Series High Temp Card Edge Connector Part Number: 887-015-521-103

**EDAC INC** TORONTO, ONTARIO CANADA

THESE DRAWINGS AND SPECIFICATIONS ARE THE PROPERTY OF EDAC INC.,AND SHALL NOT BE REPRODUCED, OR COPIED OR USED AS THE BASIS FOR THE MANUFACTURE OR SALE OF APPARATUS WITHOUT WRITTEN PERMISSION.