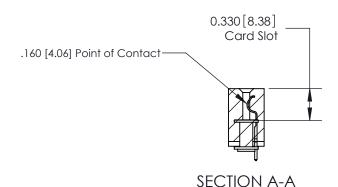

## **Contact Detail**

521-P.C. Tail .025 Sq.(0.64 Sq.) - Tail LG=.150(3.81) .156 [3.96] Contact Spacing x .200 [5.08] Row Spacing

THIS IS A C.A.D. GENERATED DRAWING DO NOT MAKE MANUAL REVISIONS TO MASTER.