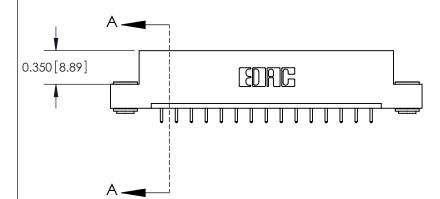

ISSUE NUMBER

ORIGINAL

**See Accompanying Pages for:** 

**Contact Bend Details** 

837/887 Series High Temp Card Edge Connector Part Number: 887-015-521-103

**EDAC INC** TORONTO, ONTARIO CANADA

THESE DRAWINGS AND SPECIFICATIONS ARE THE PROPERTY OF EDAC INC.,AND SHALL NOT BE REPRODUCED, OR COPIED OR USED AS THE BASIS FOR THE MANUFACTURE OR SALE OF APPARATUS WITHOUT WRITTEN PERMISSION.