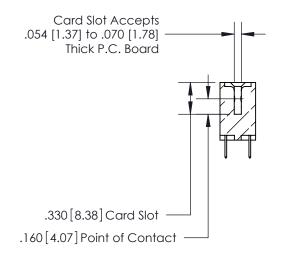

ISSUE NUMBER

.165[4.19]

.375 [9.54]

ORIGINAL

1

.060 [1.52] .125(3.18) to .210(5.33) **Outside Tails** .125(3.18) to .210(5.33) **Outside Tails** 

**Contact Code 560** 

INSULATOR MATERIAL: THERMOPLASTIC POLYESTER, UL 94V-0 CONTACT MATERIAL; COPPER, NICKEL, TIN ALLOY CA-725 CONTACT PLATING: GOLD ON THE MATING AREA, TIN-LEAD ON THE CONTACT TAILS, NICKEL UNDERPLATE

**Contact Code 558** 

## 846/896 SERIES HIGH TEMP CARD EDGE CONNECTOR CONTACT CODE 555,556,558,559,560 DIMENSIONS

.150 [3.81]

YOUR CONNECTION TO QUALITY & SERVICE

**Contact Code 559** 

**EDAC INC** TORONTO, ONTARIO CANADA

THESE DRAWINGS AND SPECIFICATIONS ARE THE PROPERTY OF EDAC INC.,AND SHALL NOT BE REPRODUCED, OR COPIED OR USED AS THE BASIS FOR THE MANUFACTURE OR SALE OF APPARATUS WITHOUT WRITTEN PERMISSION.

| ACAD REFERENCE NO. | 846-ENG-MASTER   |  |  |
|--------------------|------------------|--|--|
| DRAWN: J.LEE       | DATE: APR. 22/09 |  |  |
| CHECKED:           | DATE:            |  |  |
| SCALE: 1:1         | SHEET 2 OF 2     |  |  |
| DRAWING NUMBER     | ISSUE            |  |  |
| 846-ENG-MASTER     | 1                |  |  |