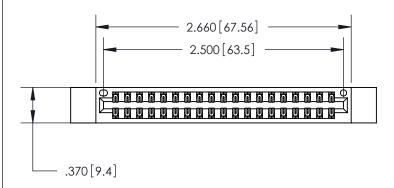

<u>Contact Dimensions:</u> 520-P.C. Tail .030x.018 (0.76x0.46) - Tail LG. = .175 (4.45) .125 (3.18) Contact Spacing x .250 (6.35) Row Spacing

THIS IS A C.A.D. GENERATED DRAWING DO NOT MAKE MANUAL REVISIONS TO MASTER.

ISSUE NUMBER

ORIGINAL

1

.600 [15.24]

INSULATOR MATERIAL: THERMOPLASTIC POLYESTER, UL 94V-0 CONTACT MATERIAL; COPPER, NICKEL, TIN ALLOY CA-725

CONTACT PLATING: GOLD ON THE MATING AREA, TIN-LEAD

ON THE CONTACT TAILS, NICKEL UNDERPLATE

846/896 SERIES HIGH TEMP CARD EDGE CONNECTOR PART NUMBER: 846-038-520-212

YOUR CONNECTION TO QUALITY & SERVICE

**EDAC INC** TORONTO, ONTARIO CANADA

THESE DRAWINGS AND SPECIFICATIONS ARE THE PROPERTY OF EDAC INC., AND SHALL NOT BE REPRODUCED, OR COPIED OR USED AS THE BASIS FOR THE MANUFACTURE OR SALE OF APPARATUS WITHOUT WRITTEN PERMISSION.

| ACAD REFERENCE NO. | 846-ENG-MASTER |          |  |
|--------------------|----------------|----------|--|
| DRAWN: J.LEE       | DATE: AP       | R. 22/09 |  |
| CHECKED:           | DATE:          |          |  |
| SCALE: 1:1         | SHEET 1        | OF 2     |  |
| DRAWING NUMBER     | ISSUE          |          |  |
| 846-ENG-MASTER     | 1              |          |  |