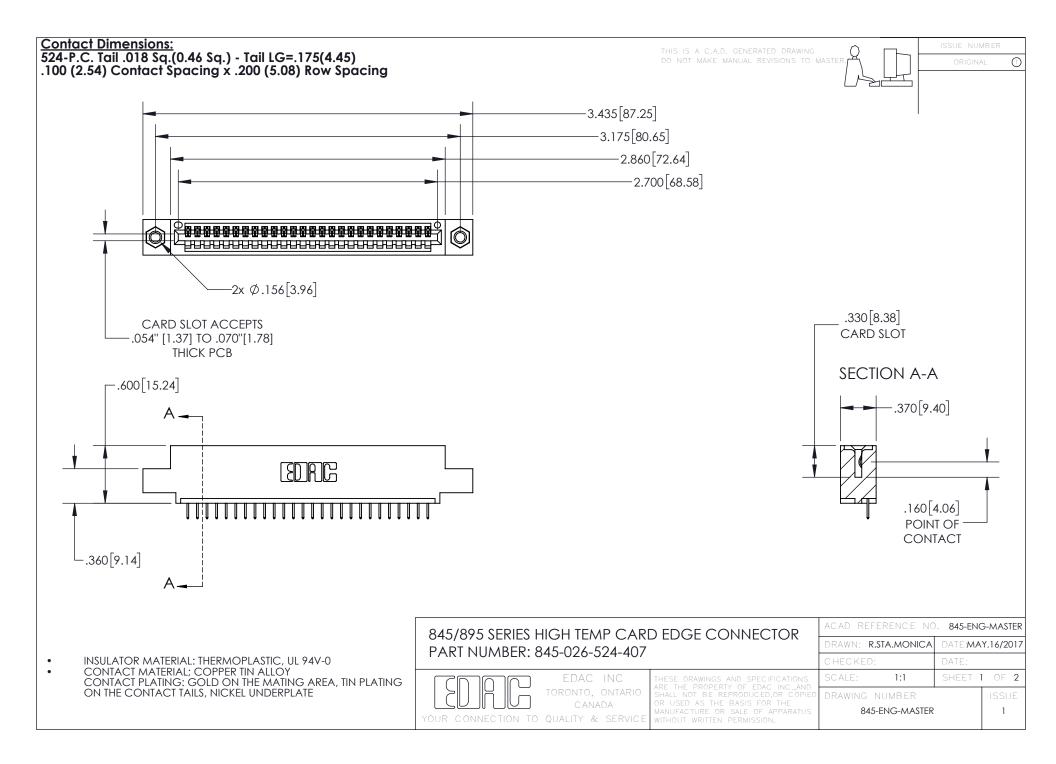

- INSULATOR MATERIAL: THERMOPLASTIC POLYESTER, UL 94V-0 DAP MATERIAL AVAILABLE UPON REQUEST
- CONTACT MATERIAL; COPPER ALLOY

CONTACT PLATING: GOLD ON THE MATING AREA, TIN PLATING ON THE CONTACT TAILS, NICKEL UNDERPLATE