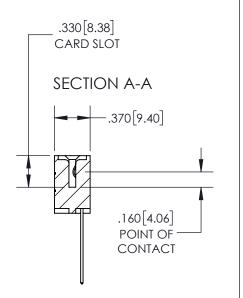

## 845/895 SERIES HIGH TEMP CARD EDGE CONNECTOR CONTACT CODE 555,556,558,559,560 DIMENSIONS

YOUR CONNECTION TO QUALITY & SERVICE

Contact Code 559

|   | ACAD REFERENCE NO   | . 845-ENG-MASTER |
|---|---------------------|------------------|
|   | DRAWN: R.STA.MONICA | DATE:MAY.16/2017 |
|   | CHECKED:            | DATE:            |
|   | SCALE: 1:1          | SHEET 2 OF 2     |
| D | DRAWING NUMBER      | ISSUE            |