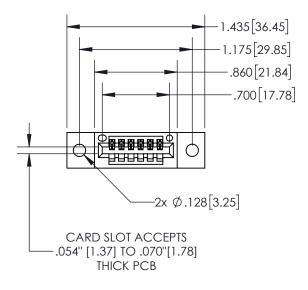

## **Contact Dimensions:** 544-Wire Wrap .050x.025(1.27x0.64) - Tail LG=.750(19.05) .100 (2.54) Contact Spacing x .200 (5.08) Row Spacing

- 845/895 SERIES HIGH TEMP CARD EDGE CONNECTOR PAR
- CONTACT MATERIAL; COPPER TIN ALLOY
  CONTACT PLATING: GOLD ON THE MATING AREA, TIN PLATING
  ON THE CONTACT TAILS, NICKEL UNDERPLATE

INSULATOR MATERIAL: THERMOPLASTIC, UL 94V-0

ACAD REFERENCE NO. 845-ENG-MASTER

DATE:MAY.16/2017

SHEET 1 OF 2

| , - · · · · ·                | P: 845 004 544 402 |                                                                   |         |               |  |
|------------------------------|--------------------|-------------------------------------------------------------------|---------|---------------|--|
| PART NUMBER: 845-006-544-602 |                    | CHECKE                                                            | D:      | - [           |  |
|                              |                    | THESE DRAWINGS AND SPECIFICATIONS ARE THE PROPERTY OF EDAC INCAND | SCALE:  | 1:1           |  |
|                              | TORONTO, ONTARIO   | SHALL NOT BE REPRODUCED, OR COPIED OR USED AS THE BASIS FOR THE   | DRAWING | NUMBER        |  |
| YOUR CONNECTION TO           | 0711171071         | MANUFACTURE OR SALE OF APPARATUS WITHOUT WRITTEN PERMISSION.      | 84      | 45-ENG-MASTER |  |