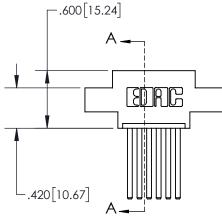

## 845/895 SERIES HIGH TEMP CARD EDGE CONNECTOR CONTACT CODE 555,556,558,559,560 DIMENSIONS

YOUR CONNECTION TO QUALITY & SERVICE

Contact Code 559

|   | ACAD REFERENCE NO   | . 845-ENG-MASTER |
|---|---------------------|------------------|
|   | DRAWN: R.STA.MONICA | DATE:MAY.16/2017 |
|   | CHECKED:            | DATE:            |
|   | SCALE: 1:1          | SHEET 2 OF 2     |
| D | DRAWING NUMBER      | ISSUE            |