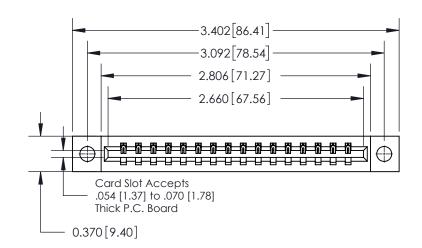

ISSUE NUMBER

ORIGINAL

**See Accompanying Page for:** 

**Contact Bend Details** 

| 837/887 Series High Temp Card Edge Connector |
|----------------------------------------------|
| Part Number: 837-016-523-104                 |