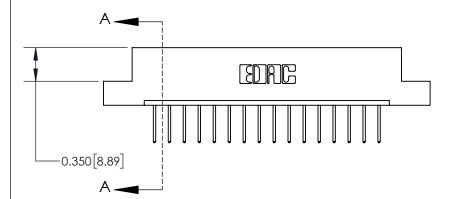

**Mounting Option** 

04-.156 (3.96) Dia. Mounting Holes

## **Contact Detail**

523-P.C. Tail .025 Sq.(0.64 Sq.) - Tail LG=.390(9.91) .156 [3.96] Contact Spacing x .200 [5.08] Row Spacing





THIS IS A C.A.D. GENERATED DRAWING DO NOT MAKE MANUAL REVISIONS TO MASTER.



ISSUE NUMBER

ORIGINAL



**See Accompanying Page for:** 

**Contact Bend Details** 

| 837/887 Series High Temp Card Edge Connector |
|----------------------------------------------|
| Part Number: 837-016-523-104                 |

|                    | EDAC INC          |
|--------------------|-------------------|
|                    | TORONTO, ONTARIO  |
|                    | CANADA            |
| YOUR CONNECTION TO | QUALITY & SERVICE |

**EDAC INC** TORONTO, ONTARIO CANADA

THESE DRAWINGS AND SPECIFICATIONS ARE THE PROPERTY OF EDAC INC.,AND SHALL NOT BE REPRODUCED, OR COPIED OR USED AS THE BASIS FOR THE MANUFACTURE OR SALE OF APPARATUS WITHOUT WRITTEN PERMISSION.

| ACAD REFERENCE NO. | 837 ENG MASTER