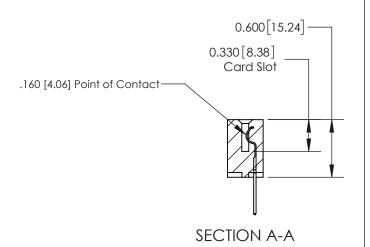

## **Contact Detail**

523-P.C. Tail .025 Sq.(0.64 Sq.) - Tail LG=.390(9.91) .156 [3.96] Contact Spacing x .200 [5.08] Row Spacing

THIS IS A C.A.D. GENERATED DRAWING DO NOT MAKE MANUAL REVISIONS TO MASTER.