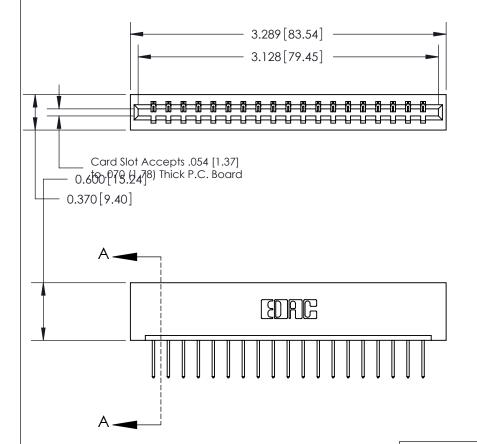

ISSUE NUMBER

ORIGINAL

SECTION A-A 0.388 [9.86] Card Slot .160 [4.06] Point of Contact-

## See Accompanying Page for:

- **Bend Detail**
- **Mounting Options**

833 Series High Temp Card Edge Connector Part Number: 833-019-523-101

**EDAC INC** TORONTO, ONTARIO CANADA

THESE DRAWINGS AND SPECIFICATIONS ARE THE PROPERTY OF EDAC INC.,AND SHALL NOT BE REPRODUCED, OR COPIED OR USED AS THE BASIS FOR THE MANUFACTURE OR SALE OF APPARATUS WITHOUT WRITTEN PERMISSION.