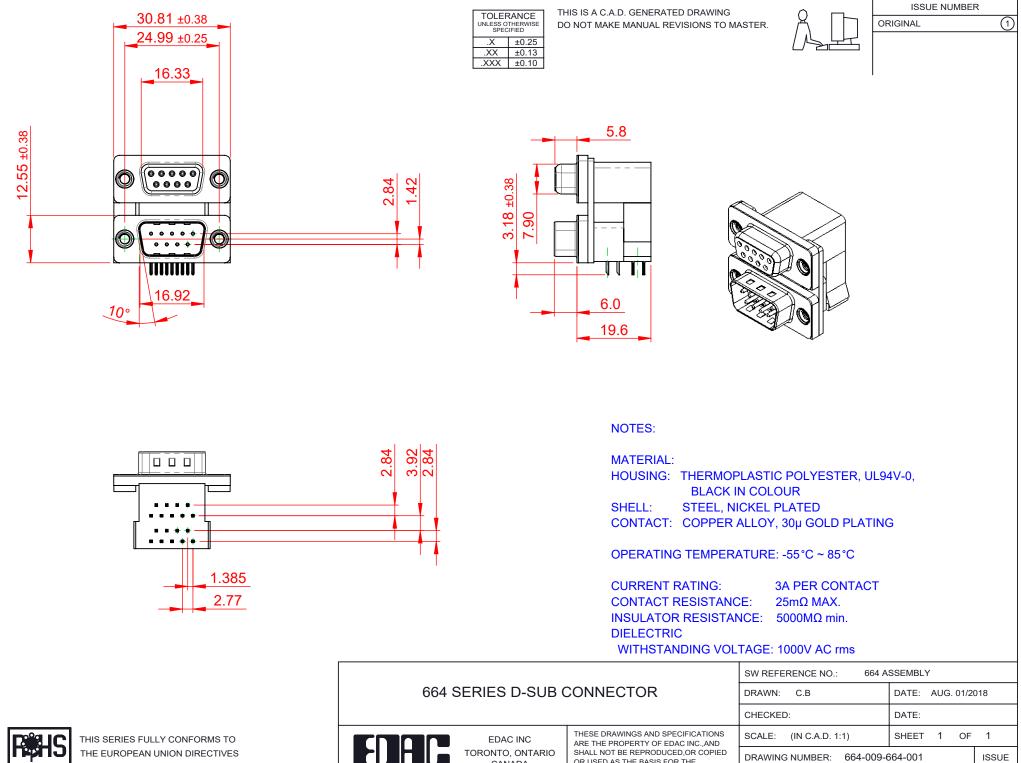

2011/65/EU FOR RoHS COMPLIANCY. COMPLIANT

|                                      |                            |                                                                                                                                              | CHECKED:               | DATE:      |
|--------------------------------------|----------------------------|----------------------------------------------------------------------------------------------------------------------------------------------|------------------------|------------|
|                                      | EDAC INC                   | THESE DRAWINGS AND SPECIFICATIONS<br>ARE THE PROPERTY OF EDAC INC. AND<br>SHALL NOT BE REPRODUCED, OR COPIED<br>OR USED AS THE BASIS FOR THE | SCALE: (IN C.A.D. 1:1) | SHEET      |
|                                      | TORONTO, ONTARIO<br>CANADA |                                                                                                                                              | DRAWING NUMBER: 664-0  | 09-664-001 |
| YOUR CONNECTION TO QUALITY & SERVICE |                            | MANUFACTURE OR SALE OF APPARATUS<br>WITHOUT WRITTEN PERMISSION.                                                                              | PART NUMBER: 664-(     | 09-664-001 |