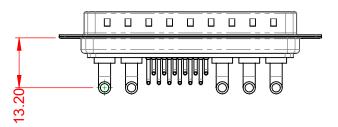

.XXX ±0.05

THIS IS A C.A.D. GENERATED DRAWING DO NOT MAKE MANUAL REVISIONS TO MASTER.



| ISSUE NUMBER |  |
|--------------|--|
| ORIGINAL     |  |

(1)





NOTES:

MATERIAL: HOUSING: SHELL: CONTACT:

THERMOPLASTIC POLYESTER, UL94V-0 STEEL, NICKEL PLATED COPPER ALLOY, 30µ" GOLD PLATED



| POWER/CO-AX CONTACT RATING:    | 30A (CURRENT) |
|--------------------------------|---------------|
| (IF PRESENT)                   |               |
| SIGNAL CONTACT CURRENT RATING: | 5A PER CONTAC |
| SIGNAL CONTACT RESISTANCE:     | 10mΩ MAX.     |
|                                |               |
| INSULATOR RESISTANCE:          | 5000MΩ min.   |
| DIELECTRIC                     |               |

WITHSTANDING VOLTAGE:

**OPERATING TEMPERATURE:** 

1000V AC rms

-55°C ~ 125°C



|   |                                                                                                                                                                  |                                    | SW REFERENCE NO.: 629 C         | OMBO ASSEMBLY    |       |
|---|----------------------------------