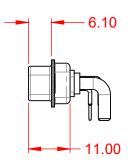

.XXX ±0.05

THIS IS A C.A.D. GENERATED DRAWING DO NOT MAKE MANUAL REVISIONS TO MASTER.



| ISSUE NUMBER |  |
|--------------|--|
| ORIGINAL     |  |

(1)





NOTES:

MATERIAL: HOUSING: SHELL: CONTACT:

THERMOPLASTIC POLYESTER, UL94V-0 STEEL, NICKEL PLATED COPPER ALLOY, 30µ" GOLD PLATED



| POWER/CO-AX CONTACT RATING:    | 30A (CURRENT) |
|--------------------------------|---------------|
| (IF PRESENT)                   |               |
| SIGNAL CONTACT CURRENT RATING: | 5A PER CONTAC |
| SIGNAL CONTACT RESISTANCE:     | 10mΩ MAX.     |
|                                |               |
| INSULATOR RESISTANCE:          | 5000MΩ min.   |
| DIELECTRIC                     |               |

WITHSTANDING VOLTAGE:

**OPERATING TEMPERATURE:** 

1000V AC rms

-55°C ~ 125°C



|   |                                                                                                                                                                  |