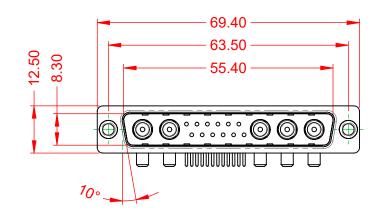

.XXX ±0.05

THIS IS A C.A.D. GENERATED DRAWING DO NOT MAKE MANUAL REVISIONS TO MASTER.



| ISSUE NUMBER |  |
|--------------|--|
| ORIGINAL     |  |

(1)





NOTES:

MATERIAL: HOUSING: SHELL: CONTACT:

THERMOPLASTIC POLYESTER, UL94V-0 STEEL, NICKEL PLATED COPPER ALLOY, 30µ" GOLD PLATED



| POWER/CO-AX CONTACT RATING:    | 30A (CURRENT) |
|--------------------------------|---------------|
| (IF PRESENT)                   |               |
| SIGNAL CONTACT CURRENT RATING: | 5A PER CONTAC |
| SIGNAL CONTACT RESISTANCE:     | 10mΩ MAX.     |
|                                |               |
| INSULATOR RESISTANCE:          | 5000MΩ min.   |
| DIELECTRIC                     |               |

WITHSTANDING VOLTAGE:

**OPERATING TEMPERATURE:** 

1000V AC rms

-55°C ~ 125°C



|   |                                                                                                                                                                  |