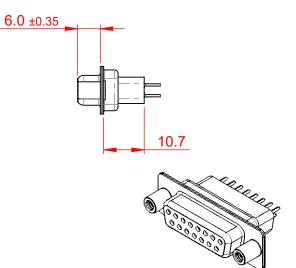

|         |                                      |                                                                                                                                                                                                                | SW REFERENCE NO.: 628 ASSEMBLY |                 |       |
|---------|--------------------------------------|----------------------------------------------------------------------------------------------------------------------------------------------------------------------------------------------------------------|--------------------------------|-----------------|-------|
|         | 628 SERIES D-SUB CONNECTOR           |                                                                                                                                                                                                                | DRAWN: C.B                     | DATE: AUG. 01/2 | 018   |
|         |                                      |                                                                                                                                                                                                                | CHECKED:                       | DATE:           |       |
| YOUR CO | EDAC INC                             | THESE DRAWINGS AND SPECIFICATIONS<br>ARE THE PROPERTY OF EDAC INC.,AND<br>SHALL NOT BE REPRODUCED,OR COPIED<br>OR USED AS THE BASIS FOR THE<br>MANUFACTURE OR SALE OF APPARATUS<br>WITHOUT WRITTEN PERMISSION. | SCALE: 1:1                     | SHEET 1 OF      | 1     |
|         | YOUR CONNECTION TO QUALITY & SERVICE |                                                                                                                                                                                                                | DRAWING NUMBER: 628-015-       | 621-058         | ISSUE |
|         |                                      |                                                                                                                                                                                                                | PART NUMBER: 628-015-          | 621-058         | 1     |