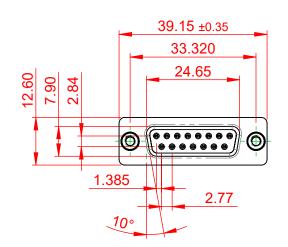

|         |                                      |                                                                                                                                                                                                                | SW REFERENCE NO.: 628 ASSEMBLY |                 |       |
|---------|--------------------------------------|----------------------------------------------------------------------------------------------------------------------------------------------------------------------------------------------------------------|--------------------------------|-----------------|-------|
|         | 628 SERIES D-SUB CONNECTOR           |                                                                                                                                                                                                                | DRAWN: C.B                     | DATE: AUG. 01/2 | 018   |
|         |                                      |                                                                                                                                                                                                                | CHECKED:                       | DATE:           |       |
| YOUR CO | EDAC INC                             | THESE DRAWINGS AND SPECIFICATIONS<br>ARE THE PROPERTY OF EDAC INC.,AND<br>SHALL NOT BE REPRODUCED,OR COPIED<br>OR USED AS THE BASIS FOR THE<br>MANUFACTURE OR SALE OF APPARATUS<br>WITHOUT WRITTEN PERMISSION. | SCALE: 1:1                     | SHEET 1 OF      | 1     |
|         | YOUR CONNECTION TO QUALITY & SERVICE |                                                                                                                                                                                                                | DRAWING NUMBER: 628-015-       | 621-058         | ISSUE |
|         |                                      |                                                                                                                                                                                                                | PART NUMBER: 628-015-          | 621-058         | 1     |