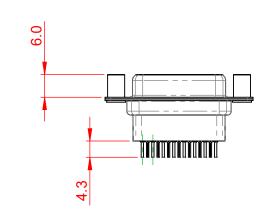

|         |                                      |                                                                                                                                                                                                                | SW REFERENCE NO.: 628 ASSEMBLY |                 |       |
|---------|--------------------------------------|----------------------------------------------------------------------------------------------------------------------------------------------------------------------------------------------------------------|--------------------------------|-----------------|-------|
|         | 628 SERIES D-SUB CONNECTOR           |                                                                                                                                                                                                                | DRAWN: C.B                     | DATE: AUG. 01/2 | 018   |
|         |                                      |                                                                                                                                                                                                                | CHECKED:                       | DATE:           |       |
| YOUR CO | EDAC INC                             | THESE DRAWINGS AND SPECIFICATIONS<br>ARE THE PROPERTY OF EDAC INC.,AND<br>SHALL NOT BE REPRODUCED,OR COPIED<br>OR USED AS THE BASIS FOR THE<br>MANUFACTURE OR SALE OF APPARATUS<br>WITHOUT WRITTEN PERMISSION. | SCALE: 1:1                     | SHEET 1 OF      | 1     |
|         | YOUR CONNECTION TO QUALITY & SERVICE |                                                                                                                                                                                                                | DRAWING NUMBER: 628-015-       | 621-058         | ISSUE |
|         |                                      |                                                                                                                                                                                                                | PART NUMBER: 628-015-          | 621-058         | 1     |