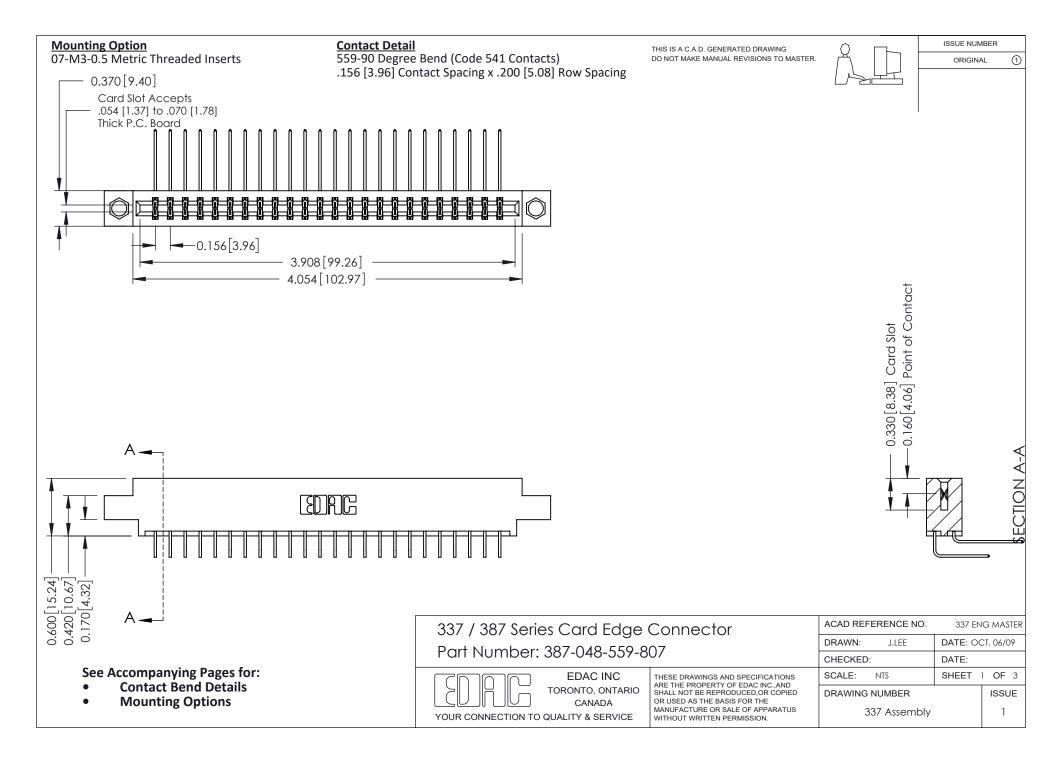

ISSUE NUMBER

ORIGINAL

1

| 337 / 387 Series Card Edge Connector<br>Contact Bend Detail           |                                                                                                                                                                                                  | ACAD REFERENCE NO. 337 E |                  | G MASTER      |
|-----------------------------------------------------------------------|--------------------------------------------------------------------------------------------------------------------------------------------------------------------------------------------------|--------------------------|------------------|---------------|
|                                                                       |                                                                                                                                                                                                  | DRAWN: J.LEE             | DATE: OCT. 06/09 |               |
|                                                                       |                                                                                                                                                                                                  | CHECKED: DATE:           |                  |               |
| EDAC INC TORONTO, ONTARIO CANADA YOUR CONNECTION TO QUALITY & SERVICE | THESE DRAWINGS AND SPECIFICATIONS ARE THE PROPERTY OF EDAC INC.,AND SHALL NOT BE REPRODUCED, OR COPIED OR USED AS THE BASIS FOR THE MANUFACTURE OR SALE OF APPARATUS WITHOUT WRITTEN PERMISSION. | SCALE: NTS               | SHEET            | 2 <b>OF</b> 3 |
|                                                                       |                                                                                                                                                                                                  | DRAWING NUMBER           |                  | ISSUE         |
|                                                                       |                                                                                                                                                                                                  | 337 Assembly             |                  | 1             |