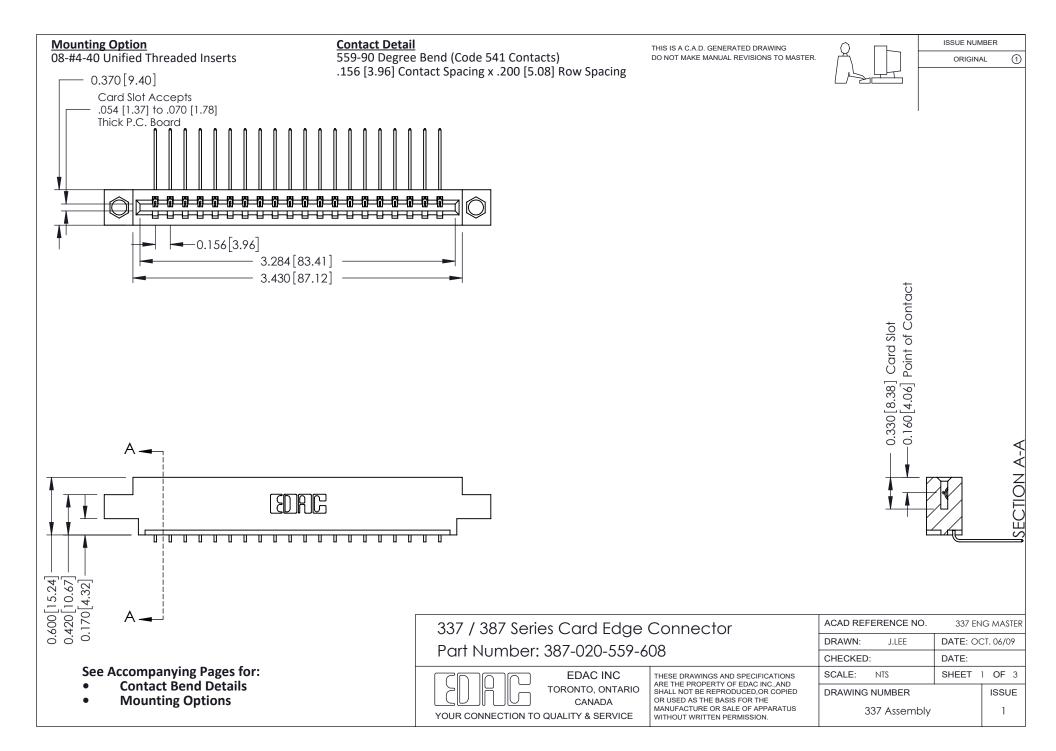

ISSUE NUMBER

ORIGINAL

1

| 337 / 387 Series Card Edge Connector<br>Contact Bend Detail           |                                                                                                                                                                                                  | ACAD REFERENCE NO. 337 E |                  | G MASTER      |
|-----------------------------------------------------------------------|--------------------------------------------------------------------------------------------------------------------------------------------------------------------------------------------------|--------------------------|------------------|---------------|
|                                                                       |                                                                                                                                                                                                  | DRAWN: J.LEE             | DATE: OCT. 06/09 |               |
|                                                                       |                                                                                                                                                                                                  | CHECKED: DATE:           |                  |               |
| EDAC INC TORONTO, ONTARIO CANADA YOUR CONNECTION TO QUALITY & SERVICE | THESE DRAWINGS AND SPECIFICATIONS ARE THE PROPERTY OF EDAC INC.,AND SHALL NOT BE REPRODUCED, OR COPIED OR USED AS THE BASIS FOR THE MANUFACTURE OR SALE OF APPARATUS WITHOUT WRITTEN PERMISSION. | SCALE: NTS               | SHEET            | 2 <b>OF</b> 3 |
|                                                                       |                                                                                                                                                                                                  | DRAWING NUMBER           |                  | ISSUE         |
|                                                                       |                                                                                                                                                                                                  | 337 Assembly             |                  | 1             |