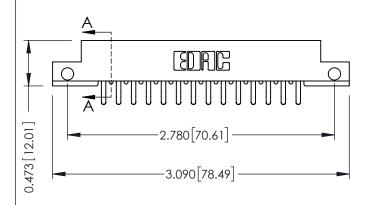

## .095 [2.41] Point of Contact (FROM BTM OF SLOT)

J.LEE

307 Assembly

NTS

Card Slot Accepts .054 [1.37] to .070 [1.78] Thick P.C. Board

SECTION A-A

307 ENG MASTER

DATE: AUG. 11/09