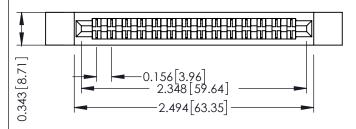

**Mounting Option** 

**Contact Detail** 

.128 (3.25) Dia. Side Mounting Holes Extender Board Bend (Code 520 Contacts)
.156 [3.96] Contact Spacing x .200 [5.08] Row Spacing

THIS IS A C.A.D. GENERATED DRAWING DO NOT MAKE MANUAL REVISIONS TO MAS