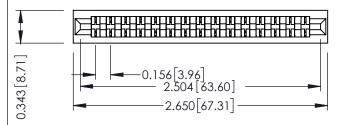

**Mounting Option** No Mounting Lugs **Contact Detail** 

PC Tail .046x.014(1.17x0.36) - Tail LG=.213(5.41) .156 [3.96] Contact Spacing x .200 [5.08] Row Spacing

THIS IS A C.A.D. GENERATED DRAWING DO NOT MAKE MANUAL REVISIONS TO MASTER.