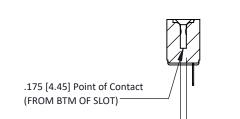

**Mounting Option** No Mounting Lugs **Contact Detail** 

PC Tail .046x.014(1.17x0.36) - Tail LG=.213(5.41) .156 [3.96] Contact Spacing x .200 [5.08] Row Spacing

THIS IS A C.A.D. GENERATED DRAWING DO NOT MAKE MANUAL REVISIONS TO MASTER.