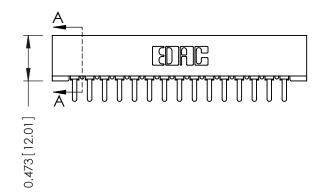

## **See Accompanying Pages for:**

- **Contact Bend Details**
- **Mounting Options**

Card Slot Accepts .054 [1.37] to .070 [1.78] Thick P.C. Board

ACAD REFERENCE NO.

NTS

J.LEE

307 Assembly

SECTION A-A