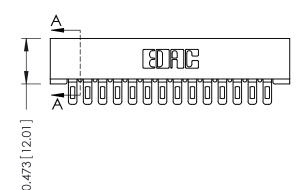

## **See Accompanying Pages for:**

- Contact Bend Details
- Mounting Options

307 ENG MASTER

DATE: AUG. 11/09

SHEET 1 OF 3

to .070 [1.78] Thick P.C. Board

307 / 357 Card Edge Connector

Part Number: 357-014-501-101