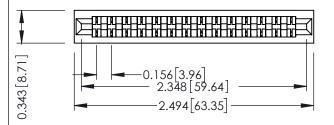

Mounting Option
No Mounting Lugs

**Contact Detail** 

Wire Hole .089x.014(2.29x0.36) - Tail LG=.213(5.41) .156 [3.96] Contact Spacing x .200 [5.08] Row Spacing

THIS IS A C.A.D. GENERATED DRAWING
DO NOT MAKE MANUAL REVISIONS TO MAS

## **See Accompanying Pages for:**

- Contact Bend Details
- Mounting Options

307 ENG MASTER

DATE: AUG. 11/09

SHEET 1 OF 3

to .070 [1.78] Thick P.C. Board

307 / 357 Card Edge Connector

Part Number: 357-014-501-101