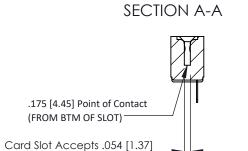

Mounting Option
No Mounting Lugs

**Contact Detail** 

Wire Hole .089x.014(2.29x0.36) - Tail LG=.213(5.41) .156 [3.96] Contact Spacing x .200 [5.08] Row Spacing

THIS IS A C.A.D. GENERATED DRAWING
DO NOT MAKE MANUAL REVISIONS TO MAS