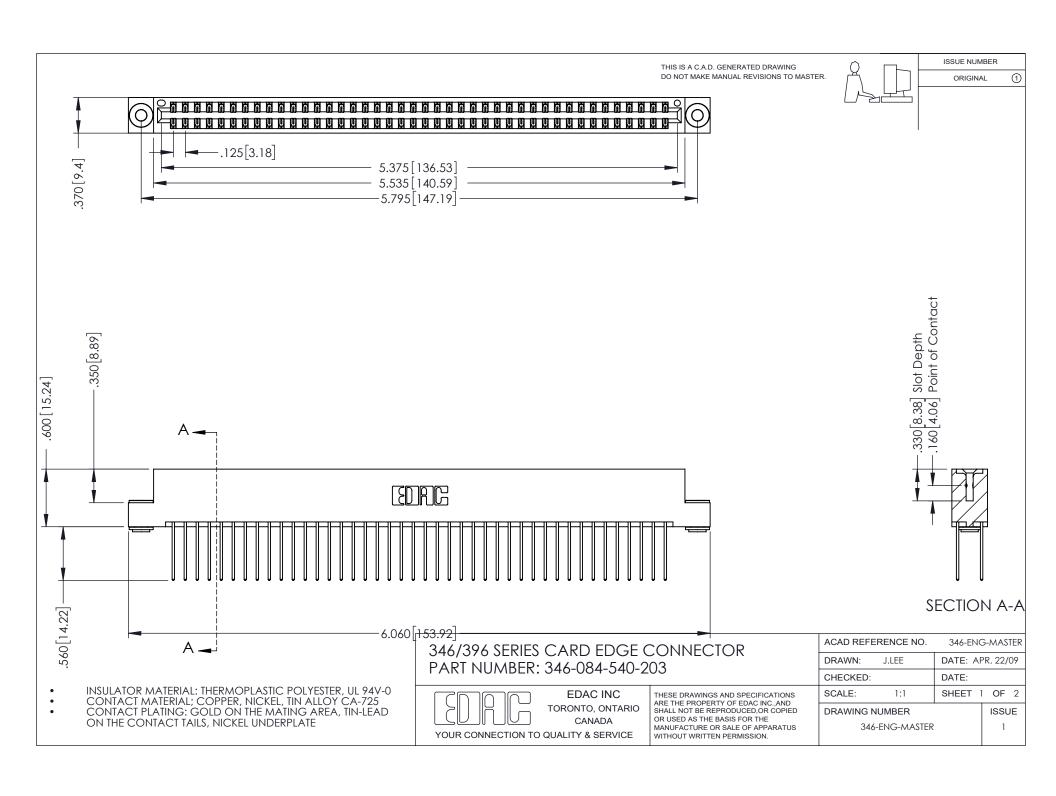

## **Contact Code 556**

INSULATOR MATERIAL: THERMOPLASTIC POLYESTER, UL 94V-0 CONTACT MATERIAL; COPPER, NICKEL, TIN ALLOY CA-725 CONTACT PLATING: GOLD ON THE MATING AREA, TIN-LEAD

ON THE CONTACT TAILS, NICKEL UNDERPLATE

## 346/396 SERIES CARD EDGE CONNECTOR CONTACT CODE 555,556,558,559,560 DIMENSIONS

YOUR CONNECTION TO QUALITY & SERVICE

**EDAC INC** TORONTO, ONTARIO CANADA

THESE DRAWINGS AND SPECIFICATIONS ARE THE PROPERTY OF EDAC INC.,AND SHALL NOT BE REPRODUCED, OR COPIED OR USED AS THE BASIS FOR THE MANUFACTURE OR SALE OF APPARATUS WITHOUT WRITTEN PERMISSION.