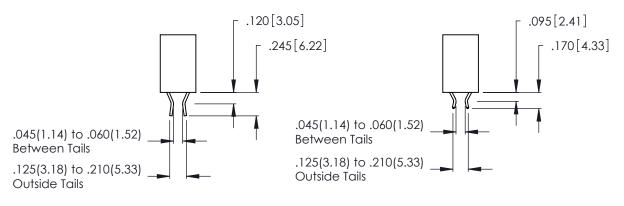

Contact Dimensions:
556-Extender Board Bend (Code 520 Contacts)
See Sheet 2 for Contact Code 555, 556, 558, 559, 560 Dimensions

THIS IS A C.A.D. GENERATED DRAWING DO NOT MAKE MANUAL REVISIONS TO MASTER.

Contact Code 560

INSULATOR MATERIAL: THERMOPLASTIC POLYESTER, UL 94V-0 CONTACT MATERIAL; COPPER, NICKEL, TIN ALLOY CA-725 CONTACT PLATING: GOLD ON THE MATING AREA, TIN-LEAD

ON THE CONTACT TAILS, NICKEL UNDERPLATE