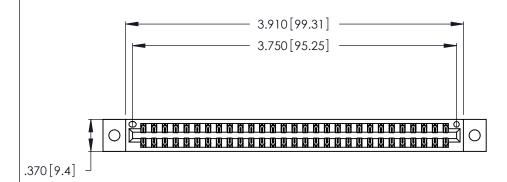

1

INSULATOR MATERIAL: THERMOPLASTIC POLYESTER, UL 94V-0 CONTACT MATERIAL; COPPER, NICKEL, TIN ALLOY CA-725

CONTACT PLATING: GOLD ON THE MATING AREA, TIN-LEAD ON THE CONTACT TAILS, NICKEL UNDERPLATE

346/396 SERIES CARD EDGE CONNECTOR PART NUMBER: 346-058-556-202