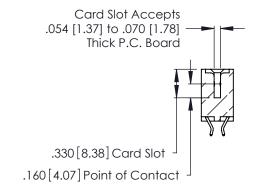

Contact Code 560

INSULATOR MATERIAL: THERMOPLASTIC POLYESTER, UL 94V-0 CONTACT MATERIAL; COPPER, NICKEL, TIN ALLOY CA-725 CONTACT PLATING: GOLD ON THE MATING AREA, TIN-LEAD

ON THE CONTACT TAILS, NICKEL UNDERPLATE

346/396 SERIES CARD EDGE CONNECTOR CONTACT CODE 555,556,558,559,560 DIMENSIONS

YOUR CONNECTION TO QUALITY & SERVICE

**EDAC INC** TORONTO, ONTARIO CANADA

THESE DRAWINGS AND SPECIFICATIONS ARE THE PROPERTY OF EDAC INC.,AND SHALL NOT BE REPRODUCED, OR COPIED OR USED AS THE BASIS FOR THE MANUFACTURE OR SALE OF APPARATUS WITHOUT WRITTEN PERMISSION.