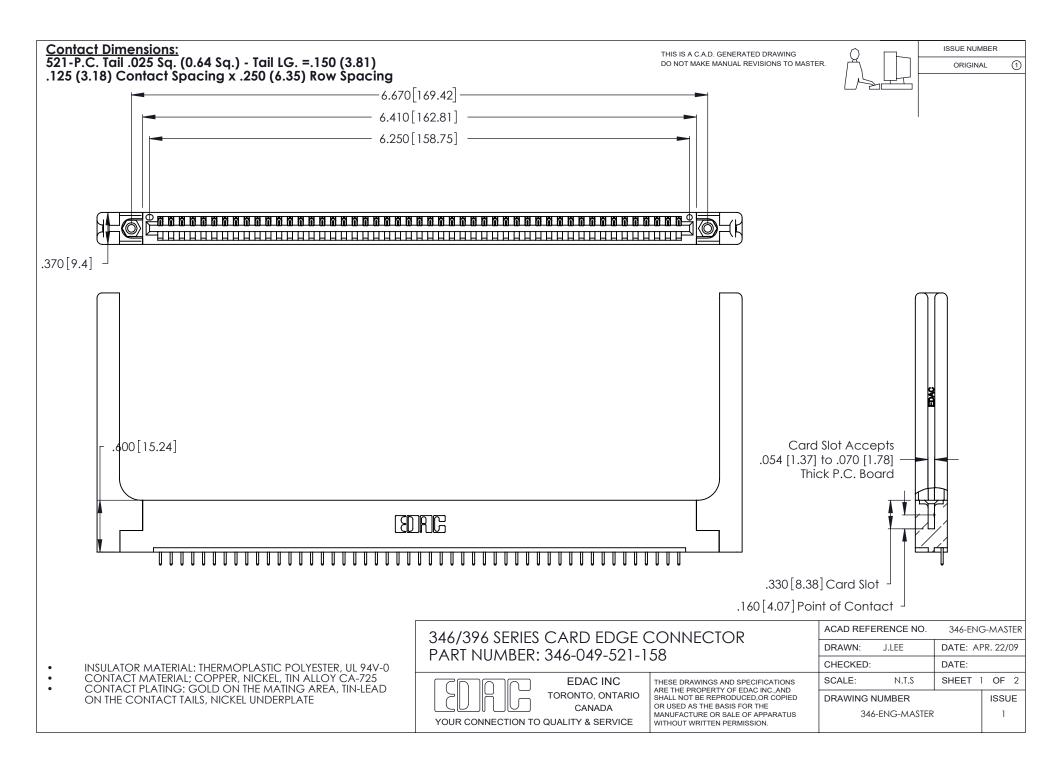

THIS IS A C.A.D. GENERATED DRAWING DO NOT MAKE MANUAL REVISIONS TO MASTER.

ISSUE NUMBER

ORIGINAL

1

**Contact Code 555** 

Contact Code 556

**Contact Code 558** 

**Contact Code 559** 

Contact Code 560

INSULATOR MATERIAL: THERMOPLASTIC POLYESTER, UL 94V-0 CONTACT MATERIAL; COPPER, NICKEL, TIN ALLOY CA-725 CONTACT PLATING: GOLD ON THE MATING AREA, TIN-LEAD

ON THE CONTACT TAILS, NICKEL UNDERPLATE

346/396 SERIES CARD EDGE CONNECTOR CONTACT CODE 555,556,558,559,560 DIMENSIONS

YOUR CONNECTION TO QUALITY & SERVICE

**EDAC INC** TORONTO, ONTARIO CANADA

THESE DRAWINGS AND SPECIFICATIONS ARE THE PROPERTY OF EDAC INC.,AND SHALL NOT BE REPRODUCED, OR COPIED OR USED AS THE BASIS FOR THE MANUFACTURE OR SALE OF APPARATUS WITHOUT WRITTEN PERMISSION.