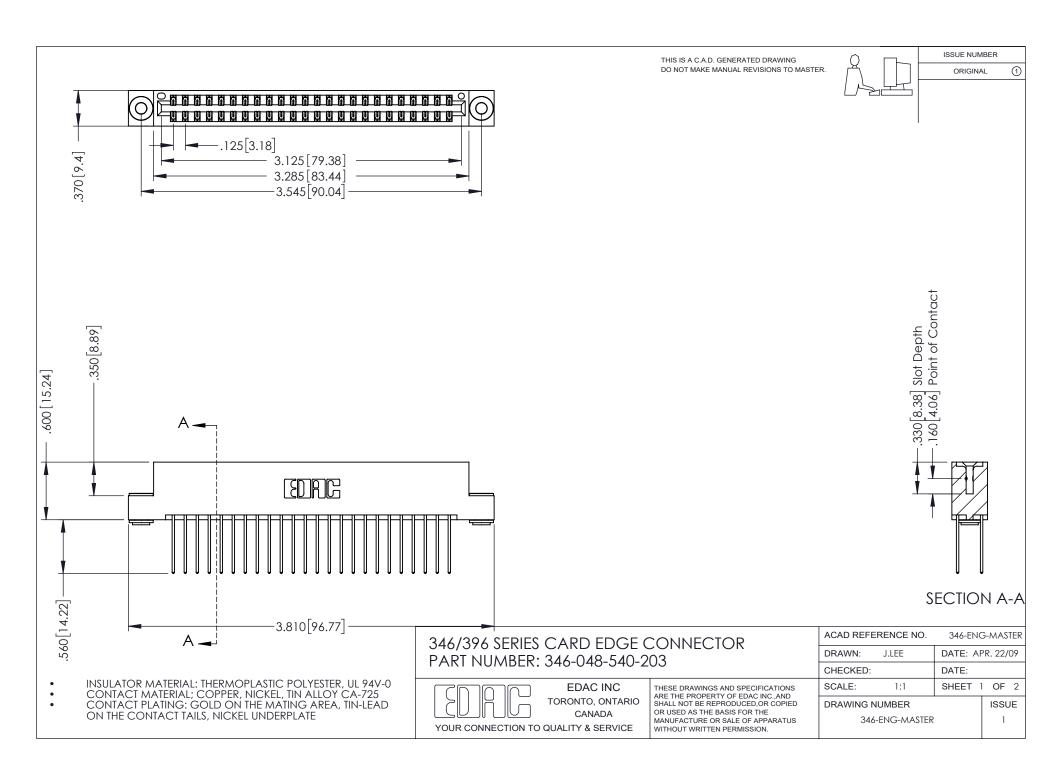

## **Contact Code 556**

INSULATOR MATERIAL: THERMOPLASTIC POLYESTER, UL 94V-0 CONTACT MATERIAL; COPPER, NICKEL, TIN ALLOY CA-725 CONTACT PLATING: GOLD ON THE MATING AREA, TIN-LEAD

ON THE CONTACT TAILS, NICKEL UNDERPLATE

## 346/396 SERIES CARD EDGE CONNECTOR CONTACT CODE 555,556,558,559,560 DIMENSIONS

YOUR CONNECTION TO QUALITY & SERVICE

**EDAC INC** TORONTO, ONTARIO CANADA

THESE DRAWINGS AND SPECIFICATIONS ARE THE PROPERTY OF EDAC INC.,AND SHALL NOT BE REPRODUCED, OR COPIED OR USED AS THE BASIS FOR THE MANUFACTURE OR SALE OF APPARATUS WITHOUT WRITTEN PERMISSION.