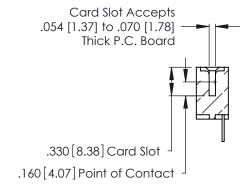

<u>Contact Dimensions:</u>
500-Wire Hole .050x.025 (1.27x0.64) - Tail LG. =.260 (6.60)
.125 (3.18) Contact Spacing x .250 (6.35) Row Spacing -5.545[140.84] 5.285 [134.24] 5.125 [130.18] -

THIS IS A C.A.D. GENERATED DRAWING DO NOT MAKE MANUAL REVISIONS TO MASTER.

.600 [15.24] 

INSULATOR MATERIAL: THERMOPLASTIC POLYESTER, UL 94V-0 CONTACT MATERIAL; COPPER, NICKEL, TIN ALLOY CA-725

.370 [9.4]

CONTACT PLATING: GOLD ON THE MATING AREA, TIN-LEAD ON THE CONTACT TAILS, NICKEL UNDERPLATE