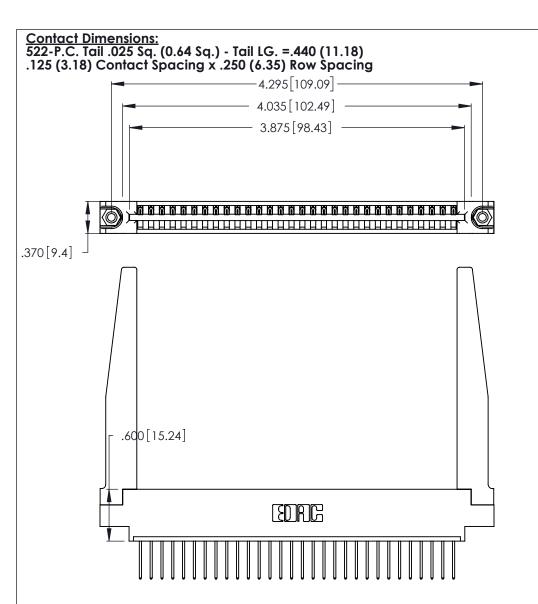

THIS IS A C.A.D. GENERATED DRAWING DO NOT MAKE MANUAL REVISIONS TO MASTER.

Card Slot Accepts .054 [1.37] to .070 [1.78] Thick P.C. Board

.330 [8.38] Card Slot .160 [4.07] Point of Contact ISSUE NUMBER

ORIGINAL

1

346/396 SERIES CARD EDGE CONNECTOR PART NUMBER: 346-030-522-678

**EDAC INC** TORONTO, ONTARIO CANADA

THESE DRAWINGS AND SPECIFICATIONS ARE THE PROPERTY OF EDAC INC., AND SHALL NOT BE REPRODUCED, OR COPIED OR USED AS THE BASIS FOR THE MANUFACTURE OR SALE OF APPARATUS WITHOUT WRITTEN PERMISSION.