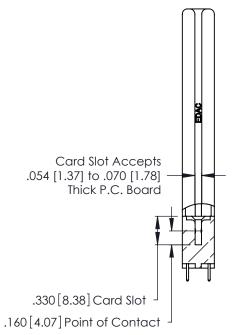

THIS IS A C.A.D. GENERATED DRAWING DO NOT MAKE MANUAL REVISIONS TO MASTER.

ISSUE NUMBER

ORIGINAL

1

**Contact Code 555** 

Contact Code 556

**Contact Code 558** 

**Contact Code 559** 

Contact Code 560

INSULATOR MATERIAL: THERMOPLASTIC POLYESTER, UL 94V-0 CONTACT MATERIAL; COPPER, NICKEL, TIN ALLOY CA-725 CONTACT PLATING: GOLD ON THE MATING AREA, TIN-LEAD

ON THE CONTACT TAILS, NICKEL UNDERPLATE

346/396 SERIES CARD EDGE CONNECTOR CONTACT CODE 555,556,558,559,560 DIMENSIONS

YOUR CONNECTION TO QUALITY & SERVICE

**EDAC INC** TORONTO, ONTARIO CANADA

THESE DRAWINGS AND SPECIFICATIONS ARE THE PROPERTY OF EDAC INC.,AND SHALL NOT BE REPRODUCED, OR COPIED OR USED AS THE BASIS FOR THE MANUFACTURE OR SALE OF APPARATUS WITHOUT WRITTEN PERMISSION.