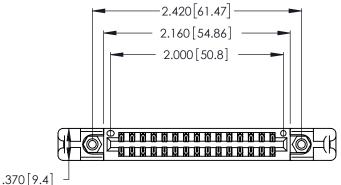

Contact Dimensions: 521-P.C. Tail .025 Sq. (0.64 Sq.) - Tail LG. =.150 (3.81) .125 (3.18) Contact Spacing x .250 (6.35) Row Spacing

- INSULATOR MATERIAL: THERMOPLASTIC POLYESTER, UL 94V-0 CONTACT MATERIAL; COPPER, NICKEL, TIN\_ALLOY CA-725
- CONTACT PLATING: GOLD ON THE MATING AREA, TIN-LEAD ON THE CONTACT TAILS, NICKEL UNDERPLATE

THIS IS A C.A.D. GENERATED DRAWING DO NOT MAKE MANUAL REVISIONS TO MASTER.

1

346/396 SERIES CARD EDGE CONNECTOR PART NUMBER: 346-030-521-258

YOUR CONNECTION TO QUALITY & SERVICE

**EDAC INC** TORONTO, ONTARIO CANADA