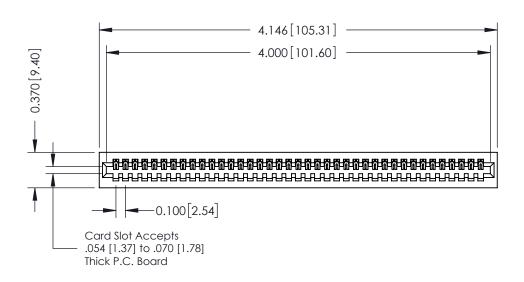

**See Accompanying Pages for:** 

- **Contact Bend Details**
- **Mounting Options**

342 / 392 Card Edge Connector Part Number: 342-039-544-101

YOUR CONNECTION TO QUALITY & SERVICE

342 ENG MASTER J.LEE DATE: OCT. 06/09 SHEET 1 OF 3

342 Assembly

THIS IS A C.A.D. GENERATED DRAWING DO NOT MAKE MANUAL REVISIONS TO MASTER. ISSUE NUMBER

ORIGINAL

1

| 342 / 392 Series Card Edge Connector<br>Contact Bend Detail |                                                                                                                                                                                                  | ACAD REFERENCE NO. 342 ENG MASTER |             |                  |        |
|-------------------------------------------------------------|--------------------------------------------------------------------------------------------------------------------------------------------------------------------------------------------------|-----------------------------------|-------------|------------------|--------|
|                                                             |                                                                                                                                                                                                  | DRAWN:                            | J.LEE       | DATE: OCT. 06/09 |        |
|                                                             |                                                                                                                                                                                                  | CHECKED:                          |             | DATE:            |        |
| TORONTO, ONTARIO                                            | THESE DRAWINGS AND SPECIFICATIONS ARE THE PROPERTY OF EDAC INC. AND SHALL NOT BE REPRODUCED, OR COPIED OR USED AS THE BASIS FOR THE MANUFACTURE OR SALE OF APPARATUS WITHOUT WRITTEN PERMISSION. | SCALE:                            | NTS         | SHEET :          | 2 OF 3 |
|                                                             |                                                                                                                                                                                                  | DRAWING                           | NUMBER      |                  | ISSUE  |
| YOUR CONNECTION TO QUALITY & SERVICE                        |                                                                                                                                                                                                  | 3                                 | 42 Assembly |                  | 1      |