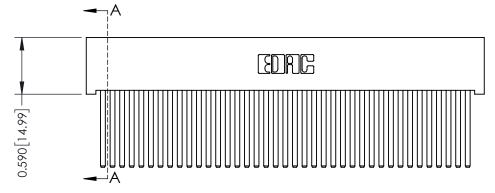

342 Assembly

THIS IS A C.A.D. GENERATED DRAWING DO NOT MAKE MANUAL REVISIONS TO MASTER. ISSUE NUMBER

ORIGINAL

1

| 342 / 392 Series Card Edge Connector<br>Contact Bend Detail |                                                                                                                                                                                                  | ACAD REFERENCE NO. 342 ENG MASTER |             |                  |        |
|-------------------------------------------------------------|--------------------------------------------------------------------------------------------------------------------------------------------------------------------------------------------------|-----------------------------------|-------------|------------------|--------|
|                                                             |                                                                                                                                                                                                  | DRAWN:                            | J.LEE       | DATE: OCT. 06/09 |        |
|                                                             |                                                                                                                                                                                                  | CHECKED:                          |             | DATE:            |        |
| TORONTO, ONTARIO                                            | THESE DRAWINGS AND SPECIFICATIONS ARE THE PROPERTY OF EDAC INC. AND SHALL NOT BE REPRODUCED, OR COPIED OR USED AS THE BASIS FOR THE MANUFACTURE OR SALE OF APPARATUS WITHOUT WRITTEN PERMISSION. | SCALE:                            | NTS         | SHEET :          | 2 OF 3 |
|                                                             |                                                                                                                                                                                                  | DRAWING                           | NUMBER      |                  | ISSUE  |
| YOUR CONNECTION TO QUALITY & SERVICE                        |                                                                                                                                                                                                  | 3                                 | 42 Assembly |                  | 1      |