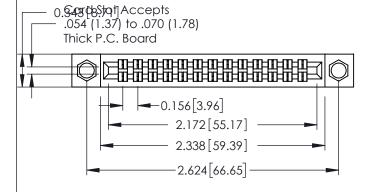

**Mounting Option** 

**Contact Detail** 

04-.156 (3.96) Dia. Mounting Holes

555-Extender Board Bend (Code 500 Contacts) .156 [3.96] Contact Spacing x .140 [3.56] Row Spacing

**See Accompanying Page for: Mounting Options** 