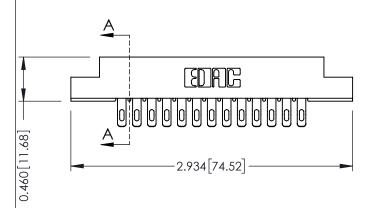

**Mounting Option** 

**Contact Detail** 

04-.156 (3.96) Dia. Mounting Holes

555-Extender Board Bend (Code 500 Contacts) .156 [3.96] Contact Spacing x .140 [3.56] Row Spacing





**See Accompanying Page for: Mounting Options** 

| 305 / 315 / 355 Card Edge Connector |
|-------------------------------------|
| Part Number: 315-026-555-204        |

YOUR CONNECTION TO QUALITY & SERVICE

| ACAD REFERENCE NO | . 305 ENG MASTER  |
|-------------------|-------------------|
| DRAWN: J.LEE      | DATE: SEPT. 21/09 |
| CHECKED:          | DATE:             |
| SCALE: NTS        | SHEET 1 OF 2      |
| DRAWING NUMBER    | ISSUE             |

0.295[7.49] Card Slot

305 Assembly

SECTION A-A 0.090[2.29] Point of Contact