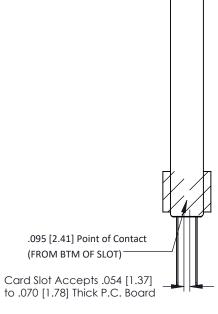

**Mounting Option Contact Detail** Wire Wrap .046x.013(1.17x0.33) - Tail LG=.708(17.98) .344 (8.74) Offset Card Guides .156 [3.96] Contact Spacing x .200 [5.08] Row Spacing **-** 0.156 [3.96] <u>0.500 [12.70]</u> 4.532 [115.11] -4.678[118.82] -4.964[126.09]--5.448[138.38] 0.473[12.01]