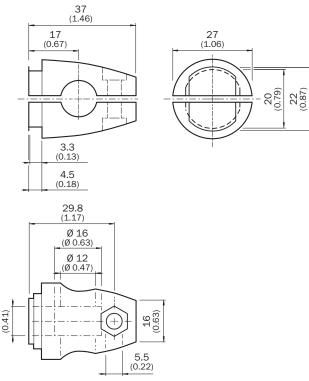

|
| Usable for      | UC12 W14-2 W18-2 W18-3 W11-2 W12-3 W12-2 Laser W12G W12 Teflon W16 W24-2 Ex PowerProx W11G-2 TranspaTect W18-3 Ex W24-2 PL50A PL80A PL40A P250 |

### Classifications

| ECI@ss 5.0   | 27279202 |
|--------------|----------|
| ECI@ss 5.1.4 | 27279202 |
| ECI@ss 6.0   | 27279202 |
| ECI@ss 6.2   | 27279202 |
| ECI@ss 7.0   | 27279202 |
| ECI@ss 8.0   | 27279202 |
| ECI@ss 8.1   | 27279202 |
| ECI@ss 9.0   | 27273701 |
| ECI@ss 10.0  | 27273701 |
| ECI@ss 11.0  | 27273701 |

| ECI@ss 12.0    | 27273701 |
|----------------|----------|
| ETIM 5.0       | EC002024 |
| ETIM 6.0       | EC002024 |
| ETIM 7.0       | EC002024 |
| ETIM 8.0       | EC002024 |
| UNSPSC 16.0901 | 32131023 |

### Dimensional drawing (Dimensions in mm (inch))



#### BEF-KHS-KH3



## SICK AT A GLANCE

SICK is one of the leading manufacturers of intelligent sensors and sensor solutions for industrial applications. A unique range of products and services creates the perfect basis for controlling processes securely and efficiently, protecting individuals from accidents and preventing damage to the environment.

We have extensive experience in a wide range of industries and understand their processes and requirements. With intelligent sensors, we can deliver exactly what our customers need. In application centers in Europe, Asia and North America, system solutions are tested and optimized in accordance with customer specifications. All this makes us a reliable supplier and development partner.

Comprehensive services complete our offering: SICK Lif