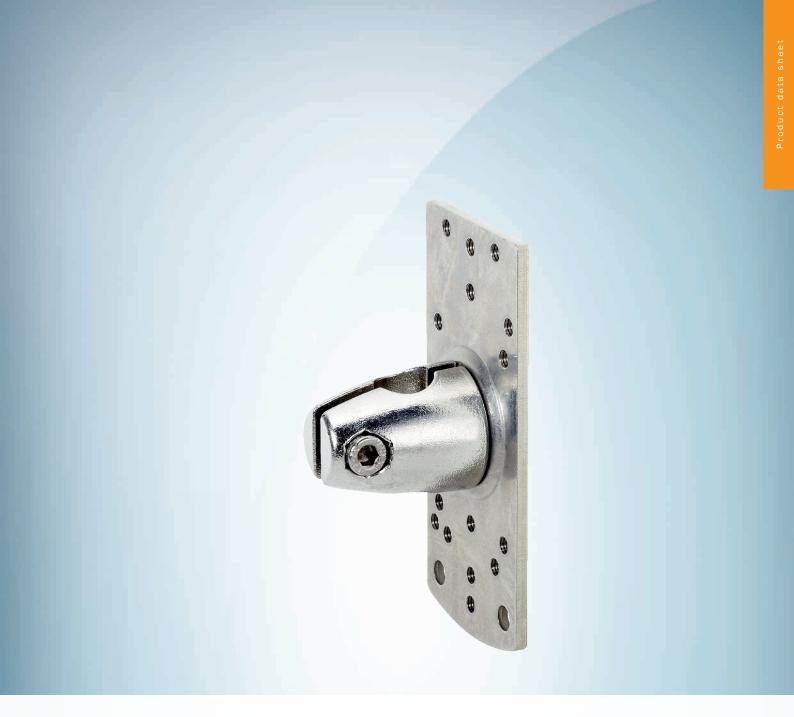

## Technical specifications

| Accessory group | Universal bar clamp systems                                                                                                                    |
|-----------------|------------------------------------------------------------------------------------------------------------------------------------------------|
| Material        | Stainless steel 1.4571 (sheet), Stainless steel 1.4408 (clamp)                                                                                 |
| Items supplied  | Universal clamp (5322627), mounting hardware                                                                                                   |
| Description     | Plate N03N for universal clamp bracket                                                                                                         |
| Usable for      | UC12 W14-2 W18-2 W18-3 W11-2 W12-3 W12-2 Laser W12G W12 Teflon W16 W24-2 Ex PowerProx W11G-2 TranspaTect W18-3 Ex W24-2 PL50A PL80A PL40A P250 |