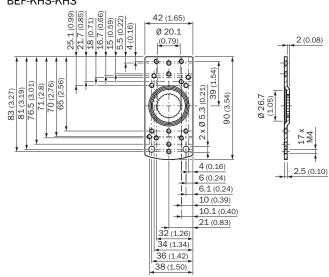

|
| Usable for      | UC12 W14-2 W18-2 W18-3 W11-2 W12-3 W12-2 Laser W12G W12 Teflon W16 W24-2 Ex PowerProx W11G-2 TranspaTect W18-3 Ex W24-2 PL50A PL80A PL40A P250 |

### Classifications

| ECI@ss 5.0   | 27279202 |
|--------------|----------|
| ECI@ss 5.1.4 | 27279202 |
| ECI@ss 6.0   | 27279202 |
| ECI@ss 6.2   | 27279202 |
| ECI@ss 7.0   | 27279202 |
| ECI@ss 8.0   | 27279202 |
| ECI@ss 8.1   | 27279202 |
| ECI@ss 9.0   | 27273701 |
| ECI@ss 10.0  | 27273701 |
| ECI@ss 11.0  | 27273701 |

| ECI@ss 12.0    | 27273701 |
|----------------|----------|
| ETIM 5.0       | EC002024 |
| ETIM 6.0       | EC002024 |
| ETIM 7.0       | EC002024 |
| ETIM 8.0       | EC002024 |
| UNSPSC 16.0901 | 32131023 |

### Dimensional drawing (Dimensions in mm (inch))



#### BEF-KHS-KH3



## SICK AT A GLANCE

SICK is one of the leading manufacturers of intelligent sensors and sensor solutions for industrial applications. A unique range of products and services creates the perfect basis for controlling processes securely and efficiently, protecting individuals from accidents and preventing damage to the environment.

We have extensive experience in a wide range of industries and understand their processes and requirements. With intelligent sensors, we can deliver exactly what our customers need. In application centers in Europe, Asia and North America, system solutions are tested and optimized in accordance with customer specifications. All this makes us a reliable supplier and development partner.

Comprehensive services complete our offering: SICK LifeTime Services provi