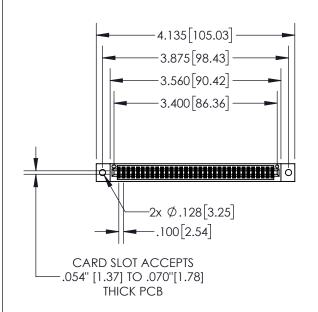

## **Contact Dimensions:**

542-Wire Wrap .025 Sq.(0.64 Sq.) - Tail LG=.645(16.38) .100 (2.54) Contact Spacing x .200 (5.08) Row Spacing

845/895 SERIES HIGH TEMP CARD EDGE CONNECTOR PART NUMBER: 8

YOUR CONNECTION TO QUALITY & SERVICE WITHOUT WRITTEN PERMISSION.

CONTACT MATERIAL; COPPER TIN ALLOY
CONTACT PLATING: GOLD ON THE MATING AREA, TIN PLATING
ON THE CONTACT TAILS, NICKEL UNDERPLATE

INSULATOR MATERIAL: THERMOPLASTIC, UL 94V-0

1

|            | .330[8.38]<br>CARD SLOT           |  |  |
|------------|-----------------------------------|--|--|
| -          | .370[9.40]                        |  |  |
|            | SECTION A-A                       |  |  |
| .150 [3.8] | .160[4.06]<br>POINT OF<br>CONTACT |  |  |
| -          | <b>-</b> .200[5.08]               |  |  |