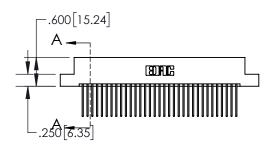

CONTACT MATERIAL; COPPER TIN ALLOY
CONTACT PLATING: GOLD ON THE MATING AREA, TIN PLATING
ON THE CONTACT TAILS, NICKEL UNDERPLATE

INSULATOR MATERIAL: THERMOPLASTIC, UL 94V-0

1

|            | .330[8.38]<br>CARD SLOT           |  |  |
|------------|-----------------------------------|--|--|
| -          | .370[9.40]                        |  |  |
|            | SECTION A-A                       |  |  |
| .150 [3.8] | .160[4.06]<br>POINT OF<br>CONTACT |  |  |
| -          | <b>-</b> .200[5.08]               |  |  |