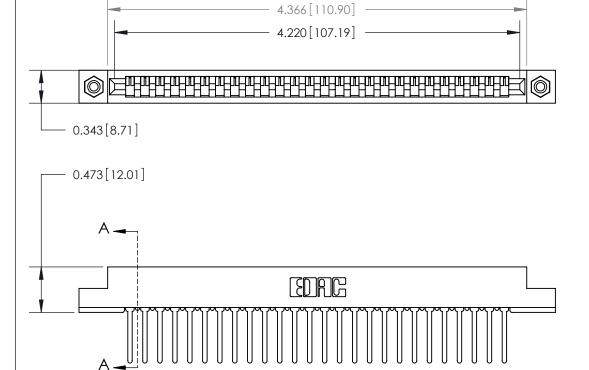

**Mounting Option** 

#4-40 Unified Threaded Inserts

## **Contact Detail**

Wire Wrap .046x.013(1.17x0.33) - Tail LG=.520(13.21)

.156 [3.96] Contact Spacing x .200 [5.08] Row Spacing

**SECTION A-A** 

.095 [2.41] Point of Contact (Measured from bottom of Card Slot)

> Card Slot Accepts .054 [1.37] to .070 [1.78] Thick P.C. Board

**See Accompanying Page for:** 

**Contact Bend Details** 

807/857 Series High Temp Card Edge Connector Part Number: 857-026-447-108

| ACAD REFERENCE NO. 807 ENG MASTER |                  |
|-----------------------------------|------------------|
| DRAWN: J.LEE                      | DATE: AUG. 11/09 |
| CHECKED:                          | DATE:            |
| SCALE: NTS                        | SHEET 1 OF 2     |
| DRAWING NUMBER                    | ISSUE            |