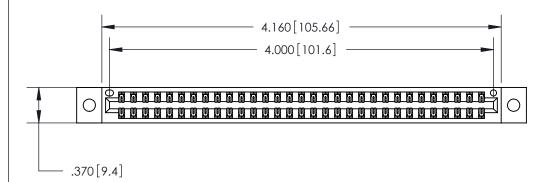

Card Slot Accepts .054 [1.37] to .070 [1.78] Thick P.C. Board .330[8.38] Card Slot -.160 [4.07] Point of Contact -

846/896 SERIES HIGH TEMP CARD EDGE CONNECTOR PART NUMBER: 846-062-522-202

YOUR CONNECTION TO QUALITY & SERVICE

<u>Contact Dimensions:</u> 522-P.C. Tail .025 Sq. (0.64 Sq.) - Tail LG. =.440 (11.18) .125 (3.18) Contact Spacing x .250 (6.35) Row Spacing

THIS IS A C.A.D. GENERATED DRAWING DO NOT MAKE MANUAL REVISIONS TO MASTER.