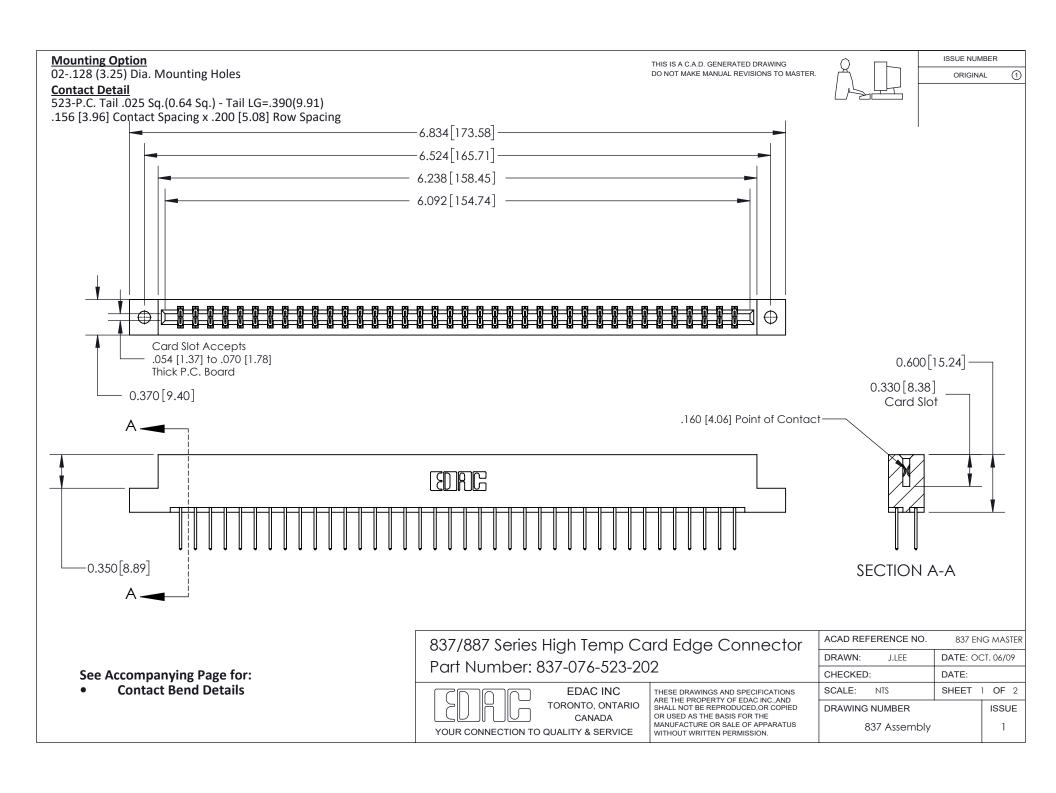

ISSUE NUMBER

ORIGINAL

1

| 837/887 Series High Temp Card Edge Connector<br>Contact Bend Detail |                                                                                                                                                                                                   | ACAD REFERENCE NO. 837 EN |                  | 3 MASTER      |
|---------------------------------------------------------------------|---------------------------------------------------------------------------------------------------------------------------------------------------------------------------------------------------|---------------------------|------------------|---------------|
|                                                                     |                                                                                                                                                                                                   | DRAWN: J.LEE              | DATE: OCT. 06/09 |               |
|                                                                     |                                                                                                                                                                                                   | CHECKED:                  | DATE:            |               |
| TORONTO, ONTARIO                                                    | THESE DRAWINGS AND SPECIFICATIONS ARE THE PROPERTY OF EDAC INC., AND SHALL NOT BE REPRODUCED, OR COPIED OR USED AS THE BASIS FOR THE MANUFACTURE OR SALE OF APPARATUS WITHOUT WRITTEN PERMISSION. | SCALE: NTS                | SHEET            | 2 <b>OF</b> 2 |
|                                                                     |                                                                                                                                                                                                   | DRAWING NUMBER            | •                | ISSUE         |
| YOUR CONNECTION TO QUALITY & SERVICE                                |                                                                                                                                                                                                   | 837 Assembly              |                  | 1             |