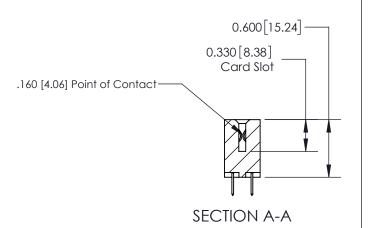

## **Contact Detail**

520-P.C. Tail .030x.018(0.76x0.46) - Tail LG=.175(4.45) .156 [3.96] Contact Spacing x .200 [5.08] Row Spacing

**See Accompanying Page for:** 

**Contact Bend Details** 

THIS IS A C.A.D. GENERATED DRAWING DO NOT MAKE MANUAL REVISIONS TO MASTER.