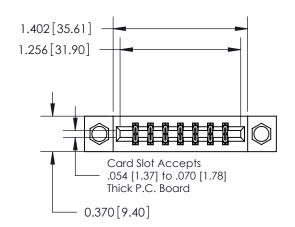

## **Mounting Option**

08-#4-40 Unified Threaded Inserts

## **Contact Detail**

520-P.C. Tail .030x.018(0.76x0.46) - Tail LG=.175(4.45) .156 [3.96] Contact Spacing x .200 [5.08] Row Spacing

**See Accompanying Page for:** 

**Contact Bend Details** 

THIS IS A C.A.D. GENERATED DRAWING DO NOT MAKE MANUAL REVISIONS TO MASTER.