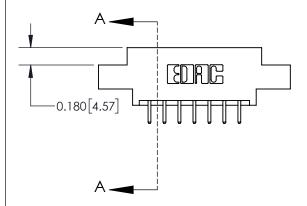

## **Mounting Option**

08-#4-40 Unified Threaded Inserts

## **Contact Detail**

520-P.C. Tail .030x.018(0.76x0.46) - Tail LG=.175(4.45) .156 [3.96] Contact Spacing x .200 [5.08] Row Spacing

**See Accompanying Page for:** 

**Contact Bend Details** 

THIS IS A C.A.D. GENERATED DRAWING DO NOT MAKE MANUAL REVISIONS TO MASTER.