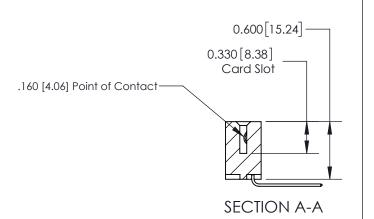

## **Contact Detail**

559-90 Degree Bend (Code 541 Contacts)

.156 [3.96] Contact Spacing x .200 [5.08] Row Spacing

**See Accompanying Page for: Contact Bend Details** 

THIS IS A C.A.D. GENERATED DRAWING DO NOT MAKE MANUAL REVISIONS TO MASTER.

ISSUE NUMBER

ORIGINAL

1

| 837/887 Series High Temp Card Edge Connector<br>Contact Bend Detail |                                                                                                                                    | ACAD REFERENCE NO. | 837 ENG MASTER   |               |
|---------------------------------------------------------------------|------------------------------------------------------------------------------------------------------------------------------------|--------------------|------------------|---------------|
|                                                                     |                                                                                                                                    | DRAWN: J.LEE       | DATE: OCT. 06/09 |               |
|                                                                     |                                                                                                                                    | CHECKED:           | DATE:            |               |
| EDAC INC                                                            | THESE DRAWINGS AND SPECIFICATIONS ARE THE PROPERTY OF EDAC INC.,AND SHALL NOT BE REPRODUCED,OR COPIED OR USED AS THE BASIS FOR THE | SCALE: NTS         | SHEET            | 2 <b>OF</b> 2 |
| TORONTO, ONTARIO CANADA                                             |                                                                                                                                    | DRAWING NUMBER     |                  | ISSUE         |
| MANUFACTURE OR SALE                                                 | MANUFACTURE OR SALE OF APPARATUS WITHOUT WRITTEN PERMISSION.                                                                       | 837 Assembly       |                  | 1             |