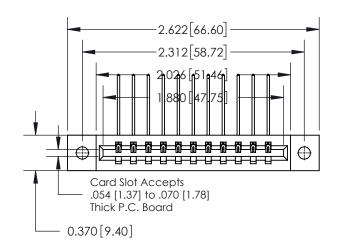

ISSUE NUMBER ORIGINAL

| 837/887 Series High Temp Card Edge Connector |
|----------------------------------------------|
| Part Number: 837-011-559-602                 |

YOUR CONNECTION TO QUALITY & SERVICE

| ACAD REFERENCE NO. | NO. 837 ENG MASTER |  |  |
|--------------------|--------------------|--|--|
| DRAWN: J.LEE       | DATE: OCT. 06/09   |  |  |
| CHECKED:           | DATE:              |  |  |
| SCALE: NTS         | SHEET 1 OF 2       |  |  |
| DRAWING NUMBER     | ISSUE              |  |  |
| 837 Assembly       | 1                  |  |  |