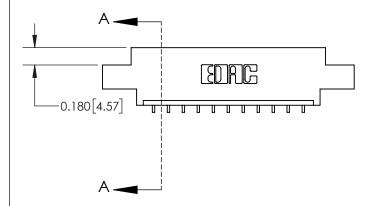

**Mounting Option** 

02-.128 (3.25) Dia. Mounting Holes

ISSUE NUMBER ORIGINAL

| 837/887 Series High Temp Card Edge Connector |
|----------------------------------------------|
| Part Number: 837-011-559-602                 |

YOUR CONNECTION TO QUALITY & SERVICE

| ACAD REFERENCE NO. | NO. 837 ENG MASTER |  |  |
|--------------------|--------------------|--|--|
| DRAWN: J.LEE       | DATE: OCT. 06/09   |  |  |
| CHECKED:           | DATE:              |  |  |
| SCALE: NTS         | SHEET 1 OF 2       |  |  |
| DRAWING NUMBER     | ISSUE              |  |  |
| 837 Assembly       | 1                  |  |  |