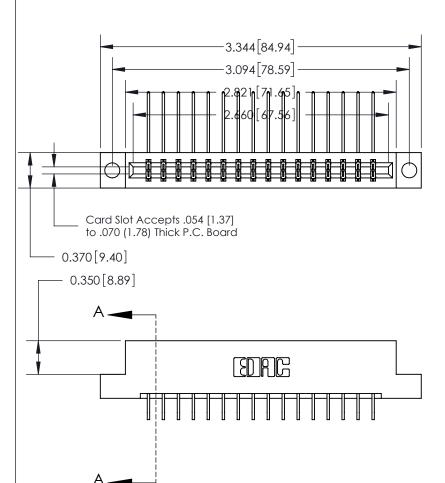

SECTION A-A 0.388 [9.86] Card Slot .160 [4.06] Point of Contact-

- **Bend Detail**
- **Mounting Options**

**See Accompanying Page for:** 

833 Series High Temp Card Edge Connector Part Number: 833-032-559-204