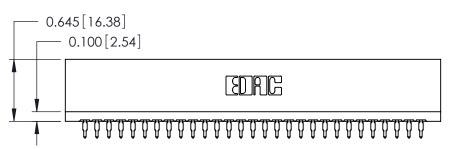

ISSUE NUMBER

ORIGINAL

Contact Information
560-Make Before Break (MBB) - Tail LG.=.175(4.45)
.125" (3.18mm) Contact Spacing x .250" (6.35mm) Row Spacing

ACAD REFERENCE NO.

J.LEE

DRAWN:

746 Series Ultra-Mate Card Edge Connector - Press Fit Part Number: 746-058-560-206