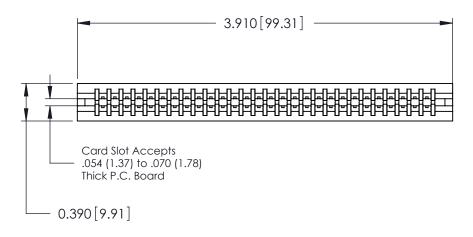

ISSUE NUMBER

ORIGINAL

Contact Information
560-Make Before Break (MBB) - Tail LG.=.175(4.45)
.125" (3.18mm) Contact Spacing x .250" (6.35mm) Row Spacing

ACAD REFERENCE NO.

J.LEE

DRAWN:

746 Series Ultra-Mate Card Edge Connector - Press Fit Part Number: 746-058-560-206