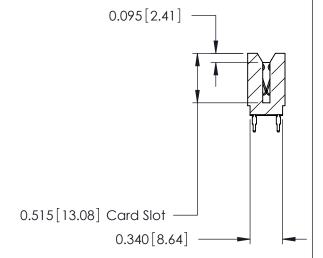

ISSUE NUMBER

ORIGINAL

Contact Information
560-Make Before Break (MBB) - Tail LG.=.175(4.45)
.125" (3.18mm) Contact Spacing x .250" (6.35mm) Row Spacing

ACAD REFERENCE NO.

J.LEE

DRAWN:

746 Series Ultra-Mate Card Edge Connector - Press Fit Part Number: 746-058-560-206