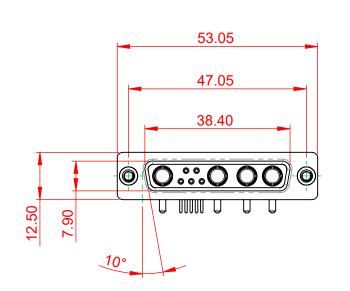

DIELECTRIC WITHSTANDING VOLTAGE:

|                                                                                |                                                                           | SW REFERENCE NO.: 630 COMBO ASSEMBLY |                  |       |  |
|--------------------------------------------------------------------------------|---------------------------------------------------------------------------|--------------------------------------|------------------|-------|--|
| COMBIN                                                                         | COMBINATION D-SUB                                                         |                                      | DATE: JAN. 01/20 | 19    |  |
|                                                                                |                                                                           | CHECKED: DATE:                       |                  |       |  |
| EDAG INC<br>TORONTO, ONTARIO<br>CANADA<br>YOUR CONNECTION TO QUALITY & SERVICE | NC THESE DRAWINGS AND SPECIFICATIONS<br>ARE THE PROPERTY OF EDAC INC.,AND | SCALE: (IN C.A.D. 1:1)               | SHEET 1 OF       | 2     |  |
|                                                                                | OR USED AS THE BASIS FOR THE                                              | DRAWING NUMBER: 630-9W4-650-1N2      |                  | ISSUE |  |
|                                                                                | RVICE MANUFACTURE OR SALE OF APPARATUS WITHOUT WRITTEN PERMISSION.        | PART NUMBER: 630-9W4                 | -650-1N2         | 1     |  |