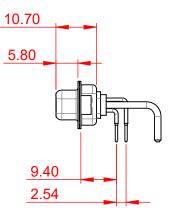

DIELECTRIC WITHSTANDING VOLTAGE:

|                                                                                |                                                                           | SW REFERENCE NO.: 630 COMBO ASSEMBLY |                  |       |  |
|--------------------------------------------------------------------------------|---------------------------------------------------------------------------|--------------------------------------|------------------|-------|--|
| COMBIN                                                                         | COMBINATION D-SUB                                                         |                                      | DATE: JAN. 01/20 | 19    |  |
|                                                                                |                                                                           | CHECKED: DATE:                       |                  |       |  |
| EDAG INC<br>TORONTO, ONTARIO<br>CANADA<br>YOUR CONNECTION TO QUALITY & SERVICE | NC THESE DRAWINGS AND SPECIFICATIONS<br>ARE THE PROPERTY OF EDAC INC.,AND | SCALE: (IN C.A.D. 1:1)               | SHEET 1 OF       | 2     |  |
|                                                                                | OR USED AS THE BASIS FOR THE                                              | DRAWING NUMBER: 630-9W4-650-1N2      |                  | ISSUE |  |
|                                                                                | RVICE MANUFACTURE OR SALE OF APPARATUS WITHOUT WRITTEN PERMISSION.        | PART NUMBER: 630-9W4                 | -650-1N2         | 1     |  |