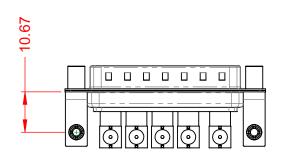

**OPERATING TEMPERATURE:** 

5000MΩ min.

1000V AC rms

-55°C ~ 125°C

| COMBINATION D-SUB                                                              |                                                                                                                                                                                                                | SW REFERENCE NO.: 629 COMBO ASSEMBLY |                  |       |
|--------------------------------------------------------------------------------|----------------------------------------------------------------------------------------------------------------------------------------------------------------------------------------------------------------|--------------------------------------|------------------|-------|
|                                                                                |                                                                                                                                                                                                                | DRAWN: C.B                           | DATE: JAN. 01/20 | 19    |
|                                                                                |                                                                                                                                                                                                                | CHECKED:                             | DATE:            |       |
| EDAG INC<br>TORONTO, ONTARIO<br>CANADA<br>YOUR CONNECTION TO QUALITY & SERVICE | THESE DRAWINGS AND SPECIFICATIONS<br>ARE THE PROPERTY OF EDAC INC.,AND<br>SHALL NOT BE REPRODUCED,OR COPIED<br>OR USED AS THE BASIS FOR THE<br>MANUFACTURE OR SALE OF APPARATUS<br>WITHOUT WRITTEN PERMISSION. | SCALE: (IN C.A.D. 1:1)               | SHEET 1 OF       | 2     |
|                                                                                |                                                                                                                                                                                                                | DRAWING NUMBER: 629-5W5-640-5ND      |                  | ISSUE |
|                                                                                |                                                                                                                                                                                                                | PART NUMBER: 629-5W5-                | 640-5ND          | 1     |