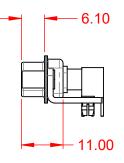

**OPERATING TEMPERATURE:** 

5000MΩ min.

1000V AC rms

-55°C ~ 125°C

| COMBINATION D-SUB                                                              |                                                                                                                                                                                                                | SW REFERENCE NO.: 629 COMBO ASSEMBLY |                  |       |
|--------------------------------------------------------------------------------|----------------------------------------------------------------------------------------------------------------------------------------------------------------------------------------------------------------|--------------------------------------|------------------|-------|
|                                                                                |                                                                                                                                                                                                                | DRAWN: C.B                           | DATE: JAN. 01/20 | 19    |
|                                                                                |                                                                                                                                                                                                                | CHECKED:                             | DATE:            |       |
| EDAG INC<br>TORONTO, ONTARIO<br>CANADA<br>YOUR CONNECTION TO QUALITY & SERVICE | THESE DRAWINGS AND SPECIFICATIONS<br>ARE THE PROPERTY OF EDAC INC.,AND<br>SHALL NOT BE REPRODUCED,OR COPIED<br>OR USED AS THE BASIS FOR THE<br>MANUFACTURE OR SALE OF APPARATUS<br>WITHOUT WRITTEN PERMISSION. | SCALE: (IN C.A.D. 1:1)               | SHEET 1 OF       | 2     |
|                                                                                |                                                                                                                                                                                                                | DRAWING NUMBER: 629-5W5-640-5ND      |                  | ISSUE |
|                                                                                |                                                                                                                                                                                                                | PART NUMBER: 629-5W5-                | 640-5ND          | 1     |