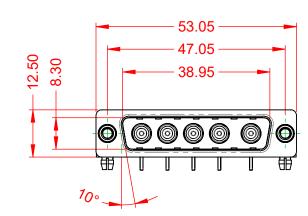

**OPERATING TEMPERATURE:** 

5000MΩ min.

1000V AC rms

-55°C ~ 125°C

| COMBINATION D-SUB                                                              |                                                                                                                                                                                                                | SW REFERENCE NO.: 629 COMBO ASSEMBLY |                  |       |
|--------------------------------------------------------------------------------|----------------------------------------------------------------------------------------------------------------------------------------------------------------------------------------------------------------|--------------------------------------|------------------|-------|
|                                                                                |                                                                                                                                                                                                                | DRAWN: C.B                           | DATE: JAN. 01/20 | 19    |
|                                                                                |                                                                                                                                                                                                                | CHECKED:                             | DATE:            |       |
| EDAG INC<br>TORONTO, ONTARIO<br>CANADA<br>YOUR CONNECTION TO QUALITY & SERVICE | THESE DRAWINGS AND SPECIFICATIONS<br>ARE THE PROPERTY OF EDAC INC.,AND<br>SHALL NOT BE REPRODUCED,OR COPIED<br>OR USED AS THE BASIS FOR THE<br>MANUFACTURE OR SALE OF APPARATUS<br>WITHOUT WRITTEN PERMISSION. | SCALE: (IN C.A.D. 1:1)               | SHEET 1 OF       | 2     |
|                                                                                |                                                                                                                                                                                                                | DRAWING NUMBER: 629-5W5-640-5ND      |                  | ISSUE |
|                                                                                |                                                                                                                                                                                                                | PART NUMBER: 629-5W5-                | 640-5ND          | 1     |