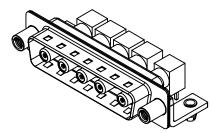

**OPERATING TEMPERATURE:** 

5000MΩ min.

1000V AC rms

-55°C ~ 125°C

| COMBINATION D-SUB                                                              |                                                                                                                                                                                                                | SW REFERENCE NO.: 629 COMBO ASSEMBLY |                  |       |
|--------------------------------------------------------------------------------|----------------------------------------------------------------------------------------------------------------------------------------------------------------------------------------------------------------|--------------------------------------|------------------|-------|
|                                                                                |                                                                                                                                                                                                                | DRAWN: C.B                           | DATE: JAN. 01/20 | 19    |
|                                                                                |                                                                                                                                                                                                                | CHECKED:                             | DATE:            |       |
| EDAG INC<br>TORONTO, ONTARIO<br>CANADA<br>YOUR CONNECTION TO QUALITY & SERVICE | THESE DRAWINGS AND SPECIFICATIONS<br>ARE THE PROPERTY OF EDAC INC.,AND<br>SHALL NOT BE REPRODUCED,OR COPIED<br>OR USED AS THE BASIS FOR THE<br>MANUFACTURE OR SALE OF APPARATUS<br>WITHOUT WRITTEN PERMISSION. | SCALE: (IN C.A.D. 1:1)               | SHEET 1 OF       | 2     |
|                                                                                |                                                                                                                                                                                                                | DRAWING NUMBER: 629-5W5-640-5ND      |                  | ISSUE |
|                                                                                |                                                                                                                                                                                                                | PART NUMBER: 629-5W5-                | 640-5ND          | 1     |