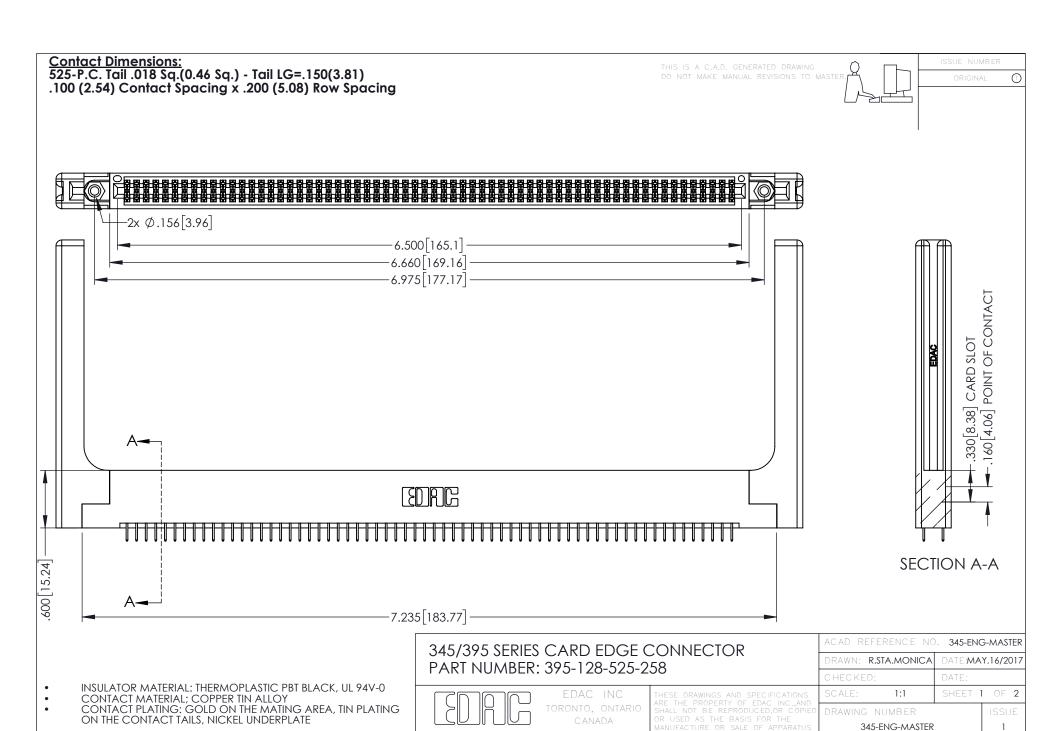

## 345/395 SERIES CARD EDGE CONNECTOR CONTACT CODE 555,556,558,559,560 DIMENSIONS

YOUR CONNECTION TO QUALITY & SERVICE

|   | ACAD REFERENCE NO. 345-ENG-MASTER |                  |  |
|---|-----------------------------------|------------------|--|
|   | DRAWN: R.STA.MONICA               | DATE:MAY.16/2017 |  |
|   | CHECKED:                          | DATE:            |  |
|   | SCALE: 1:1                        | SHEET 2 OF 2     |  |
| D | DRAWING NUMBER                    | ISSUE            |  |

345-ENG-MASTER