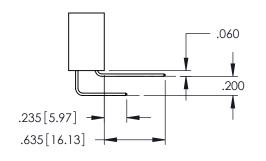

YOUR CONNECTION TO QUALITY & SERVICE

.107 [2.72] .082 [2.08] .157 [4] .232 [5.89] .125(3.18) to .210(5.33) .125(3.18) to .210(5.33) Outside Tails Outside Tails .045(1.14) to .060(1.52) .045(1.14) to .060(1.52) Between Tails Between Tails **Contact Code 555 Contact Code 556** 