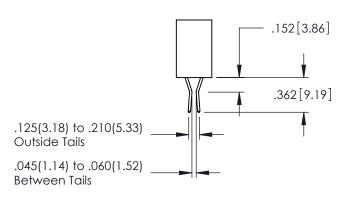

YOUR CONNECTION TO QUALITY & SERVICE

.107 [2.72] .082 [2.08] .157 [4] .232 [5.89] .125(3.18) to .210(5.33) .125(3.18) to .210(5.33) Outside Tails Outside Tails .045(1.14) to .060(1.52) .045(1.14) to .060(1.52) Between Tails Between Tails **Contact Code 555 Contact Code 556** 