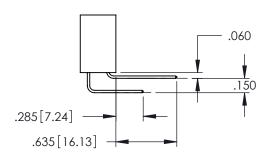

**Contact Code 558** 

**Contact Code 559** 

Contact Code 560

INSULATOR MATERIAL: THERMOPLASTIC POLYESTER, UL 94V-0

DAP MATERIAL AVAILABLE UPON REQUEST

CONTACT MATERIAL; COPPER ALLOY

CONTACT PLATING: GOLD ON THE MATING AREA, TIN PLATING ON THE CONTACT TAILS, NICKEL UNDERPLATE