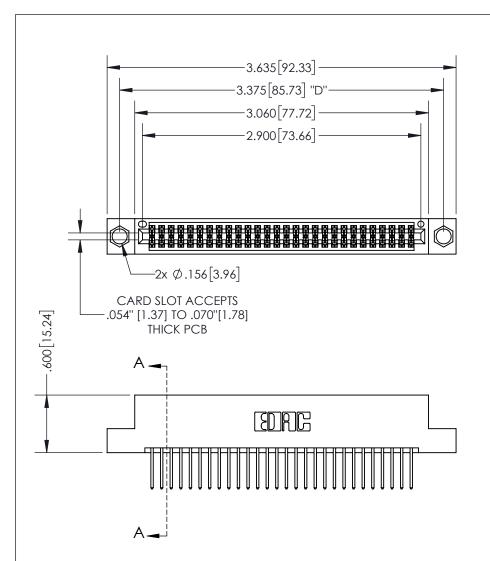

THIS IS A C.A.D. GENERATED DRAWING DO NOT MAKE MANUAL REVISIONS TO MASTER.

ISSUE NUMBER ORIGINAL

1

.160 4.06 POINT OF CONTACT .330[8.38] -.370[9.4] **CARD SLOT** .150 [3.81]

SECTION A-A

**Contact Dimensions:** 523-P.C. Tail .025 Sq.(0.64 Sq.) - Tail LG=.390(9.91) .100 (2.54) Contact Spacing x .200 (5.08) Row Spacing

INSULATOR MATERIAL: THERMOPLASTIC PBT, UL 94V-0 CONTACT MATERIAL; COPPER TIN ALLOY CONTACT PLATING: GOLD ON THE MATING AREA, TIN PLATING ON THE CONTACT TAILS, NICKEL UNDERPLATE

345/395 SERIES CARD EDGE CONNECTOR PART NUMBER: 395-056-523-204