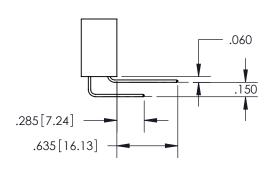

THIS IS A C.A.D. GENERATED DRAWING DO NOT MAKE MANUAL REVISIONS TO MASTER.

ISSUE NUMBER ORIGINAL

1

.160 4.06 POINT OF CONTACT .330[8.38] -.370[9.4] **CARD SLOT** .150 [3.81]

SECTION A-A

**Contact Dimensions:** 523-P.C. Tail .025 Sq.(0.64 Sq.) - Tail LG=.390(9.91) .100 (2.54) Contact Spacing x .200 (5.08) Row Spacing

INSULATOR MATERIAL: THERMOPLASTIC PBT, UL 94V-0 CONTACT MATERIAL; COPPER TIN ALLOY CONTACT PLATING: GOLD ON THE MATING AREA, TIN PLATING ON THE CONTACT TAILS, NICKEL UNDERPLATE

345/395 SERIES CARD EDGE CONNECTOR PART NUMBER: 395-056-523-204