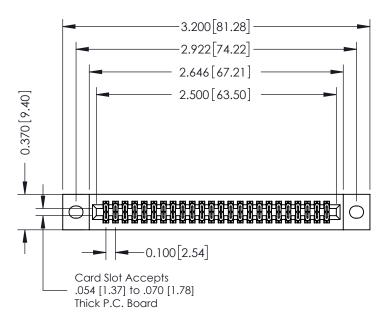

## **See Accompanying Pages for:**

- **Contact Bend Details**
- **Mounting Options**

| 342 / 392 Card Edge Connector |
|-------------------------------|
| Part Number: 392-048-540-202  |

YOUR CONNECTION TO QUALITY & SERVICE

| ACAD REFERENCE NO. 342 ENG MASIER |                  |  |  |  |  |
|-----------------------------------|------------------|--|--|--|--|
| DRAWN: J.LEE                      | DATE: OCT. 06/09 |  |  |  |  |
| CHECKED:                          | DATE:            |  |  |  |  |
| SCALE: NTS                        | SHEET 1 OF 3     |  |  |  |  |
| DRAWING NUMBER                    | ISSUE            |  |  |  |  |