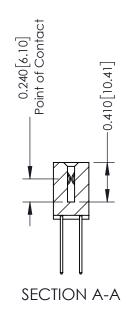

## **Contact Detail**

540-Wire Wrap .025 Sq.(0.64 Sq.) - Tail LG=.570(14.48) .100 [2.54] Contact Spacing x .200 [5.08] Row Spacing

342 Assembly

THIS IS A C.A.D. GENERATED DRAWING DO NOT MAKE MANUAL REVISIONS TO MASTER. ISSUE NUMBER

ORIGINAL

1

| 342 / 392 Series Card Edge Connector<br>Contact Bend Detail |                                                                                                                                   | ACAD REFERENCE NO. 342 ENG MASTER |             |          |          |
|-------------------------------------------------------------|-----------------------------------------------------------------------------------------------------------------------------------|-----------------------------------|-------------|----------|----------|
|                                                             |                                                                                                                                   | DRAWN:                            | J.LEE       | DATE: OC | T. 06/09 |
|                                                             |                                                                                                                                   | CHECKED:                          |             | DATE:    |          |
| EDAC INC                                                    | ARE THE PROPERTY OF EDAC INC.,AND SHALL NOT BE REPRODUCED,OR COPIED OR USED AS THE BASIS FOR THE MANUFACTURE OR SALE OF APPARATUS | SCALE:                            | NTS         | SHEET :  | 2 OF 3   |
| TORONTO, ONTARIO                                            |                                                                                                                                   | DRAWING                           | NUMBER      |          | ISSUE    |
| YOUR CONNECTION TO QUALITY & SERVICE                        |                                                                                                                                   | 3                                 | 42 Assembly |          | 1        |