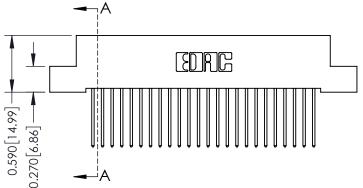

## **Mounting Option**

02-.128 (3.25) Wide Mounting Slots

342 Assembly

THIS IS A C.A.D. GENERATED DRAWING DO NOT MAKE MANUAL REVISIONS TO MASTER. ISSUE NUMBER

ORIGINAL

1

| 342 / 392 Series Card Edge Connector<br>Contact Bend Detail |                                                                                                                                   | ACAD REFERENCE NO. 342 ENG MASTER |             |          |          |
|-------------------------------------------------------------|-----------------------------------------------------------------------------------------------------------------------------------|-----------------------------------|-------------|----------|----------|
|                                                             |                                                                                                                                   | DRAWN:                            | J.LEE       | DATE: OC | T. 06/09 |
|                                                             |                                                                                                                                   | CHECKED:                          |             | DATE:    |          |
| EDAC INC                                                    | ARE THE PROPERTY OF EDAC INC.,AND SHALL NOT BE REPRODUCED,OR COPIED OR USED AS THE BASIS FOR THE MANUFACTURE OR SALE OF APPARATUS | SCALE:                            | NTS         | SHEET :  | 2 OF 3   |
| TORONTO, ONTARIO                                            |                                                                                                                                   | DRAWING                           | NUMBER      |          | ISSUE    |
| YOUR CONNECTION TO QUALITY & SERVICE                        |                                                                                                                                   | 3                                 | 42 Assembly |          | 1        |