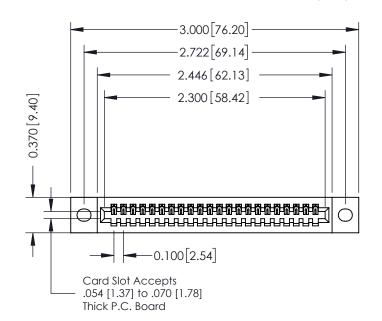

## 342 / 392 Card Edge Connector Part Number: 392-022-544-102

YOUR CONNECTION TO QUALITY & SERVICE

|   | DRAWN: J.LEE   | DATE: OCT. 06/09 |        |  |
|---|----------------|------------------|--------|--|
|   | CHECKED:       | DATE:            |        |  |
|   | SCALE: NTS     | SHEET            | 1 OF 3 |  |
| D | DRAWING NUMBER |                  | ISSUE  |  |
|   | 342 Assembly   |                  | 1      |  |

**See Accompanying Pages for:** 

- **Contact Bend Details**
- **Mounting Options**

0.410[10.41]

**SECTION A-A** 

342 ENG MASTER

THIS IS A C.A.D. GENERATED DRAWING DO NOT MAKE MANUAL REVISIONS TO MASTER. ISSUE NUMBER