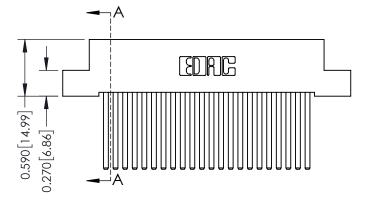

## **Contact Detail**

544-Wire Wrap .050x.025(1.27x0.64) - Tail LG=.760(19.30) DO NOT MAKE MANUAL REVISIONS TO MASTER .100 [2.54] Contact Spacing x .200 [5.08] Row Spacing