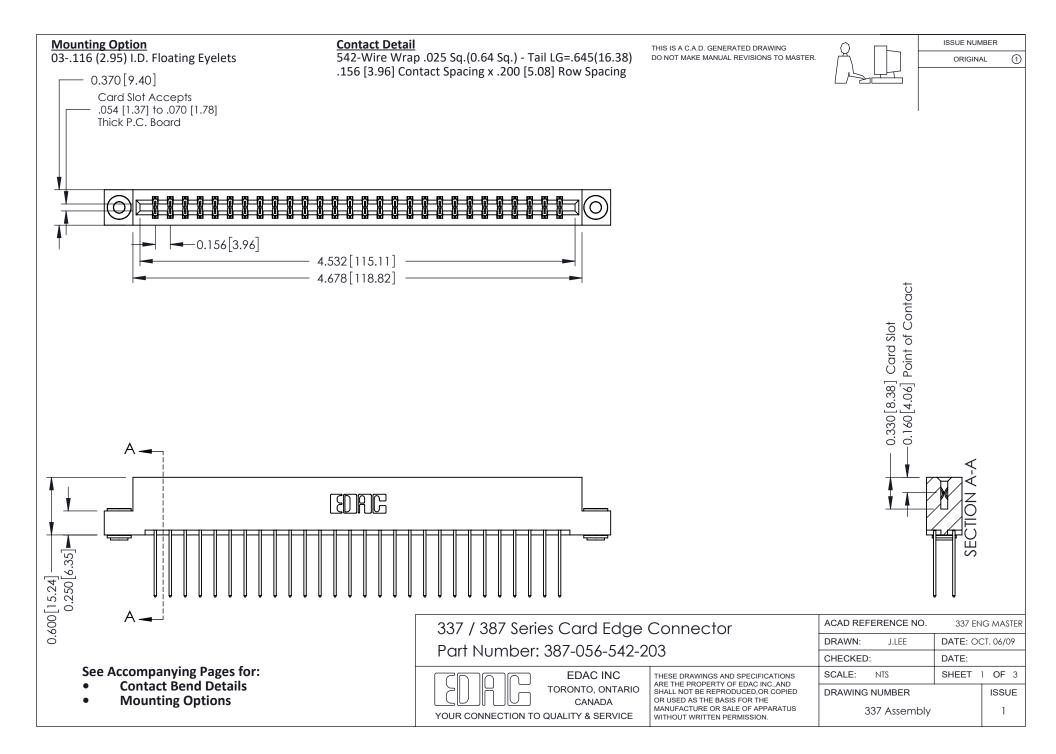

ISSUE NUMBER

ORIGINAL

1

| 337 / 387 Series Card Edge Connector<br>Contact Bend Detail           |                                                                                                                                                                                                  | ACAD REFERENCE NO. 337 E |                  | G MASTER      |
|-----------------------------------------------------------------------|--------------------------------------------------------------------------------------------------------------------------------------------------------------------------------------------------|--------------------------|------------------|---------------|
|                                                                       |                                                                                                                                                                                                  | DRAWN: J.LEE             | DATE: OCT. 06/09 |               |
|                                                                       |                                                                                                                                                                                                  | CHECKED: DATE:           |                  |               |
| EDAC INC TORONTO, ONTARIO CANADA YOUR CONNECTION TO QUALITY & SERVICE | THESE DRAWINGS AND SPECIFICATIONS ARE THE PROPERTY OF EDAC INC.,AND SHALL NOT BE REPRODUCED, OR COPIED OR USED AS THE BASIS FOR THE MANUFACTURE OR SALE OF APPARATUS WITHOUT WRITTEN PERMISSION. | SCALE: NTS               | SHEET            | 2 <b>OF</b> 3 |
|                                                                       |                                                                                                                                                                                                  | DRAWING NUMBER           |                  | ISSUE         |
|                                                                       |                                                                                                                                                                                                  | 337 Assembly             |                  | 1             |