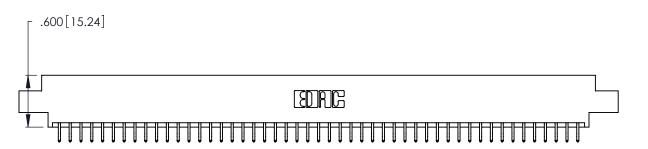

Contact Dimensions:
556-Extender Board Bend (Code 520 Contacts)
See Sheet 2 for Contact Code 555, 556, 558, 559, 560 Dimensions

.370 [9.4]

THIS IS A C.A.D. GENERATED DRAWING DO NOT MAKE MANUAL REVISIONS TO MASTER.

ISSUE NUMBER

ORIGINAL

1

.160 [4.07] Point of Contact

INSULATOR MATERIAL: THERMOPLASTIC POLYESTER, UL 94V-0 CONTACT MATERIAL; COPPER, NICKEL, TIN ALLOY CA-725

CONTACT PLATING: GOLD ON THE MATING AREA, TIN-LEAD ON THE CONTACT TAILS, NICKEL UNDERPLATE