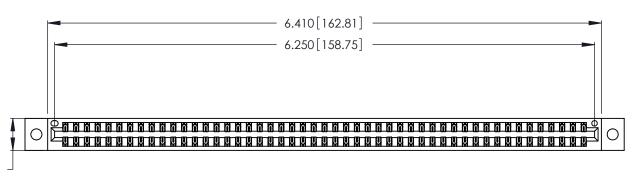

346/396 SERIES CARD EDGE CONNECTOR PART NUMBER: 346-098-556-802

YOUR CONNECTION TO QUALITY & SERVICE

**EDAC INC** TORONTO, ONTARIO CANADA

THESE DRAWINGS AND SPECIFICATIONS ARE THE PROPERTY OF EDAC INC., AND SHALL NOT BE REPRODUCED, OR COPIED OR USED AS THE BASIS FOR THE MANUFACTURE OR SALE OF APPARATUS WITHOUT WRITTEN PERMISSION.