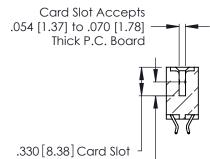

Contact Dimensions:
556-Extender Board Bend (Code 520 Contacts)
See Sheet 2 for Contact Code 555, 556, 558, 559, 560 Dimensions

.370 [9.4]

THIS IS A C.A.D. GENERATED DRAWING DO NOT MAKE MANUAL REVISIONS TO MASTER.

ISSUE NUMBER

ORIGINAL

1

.160 [4.07] Point of Contact

INSULATOR MATERIAL: THERMOPLASTIC POLYESTER, UL 94V-0 CONTACT MATERIAL; COPPER, NICKEL, TIN ALLOY CA-725

CONTACT PLATING: GOLD ON THE MATING AREA, TIN-LEAD ON THE CONTACT TAILS, NICKEL UNDERPLATE